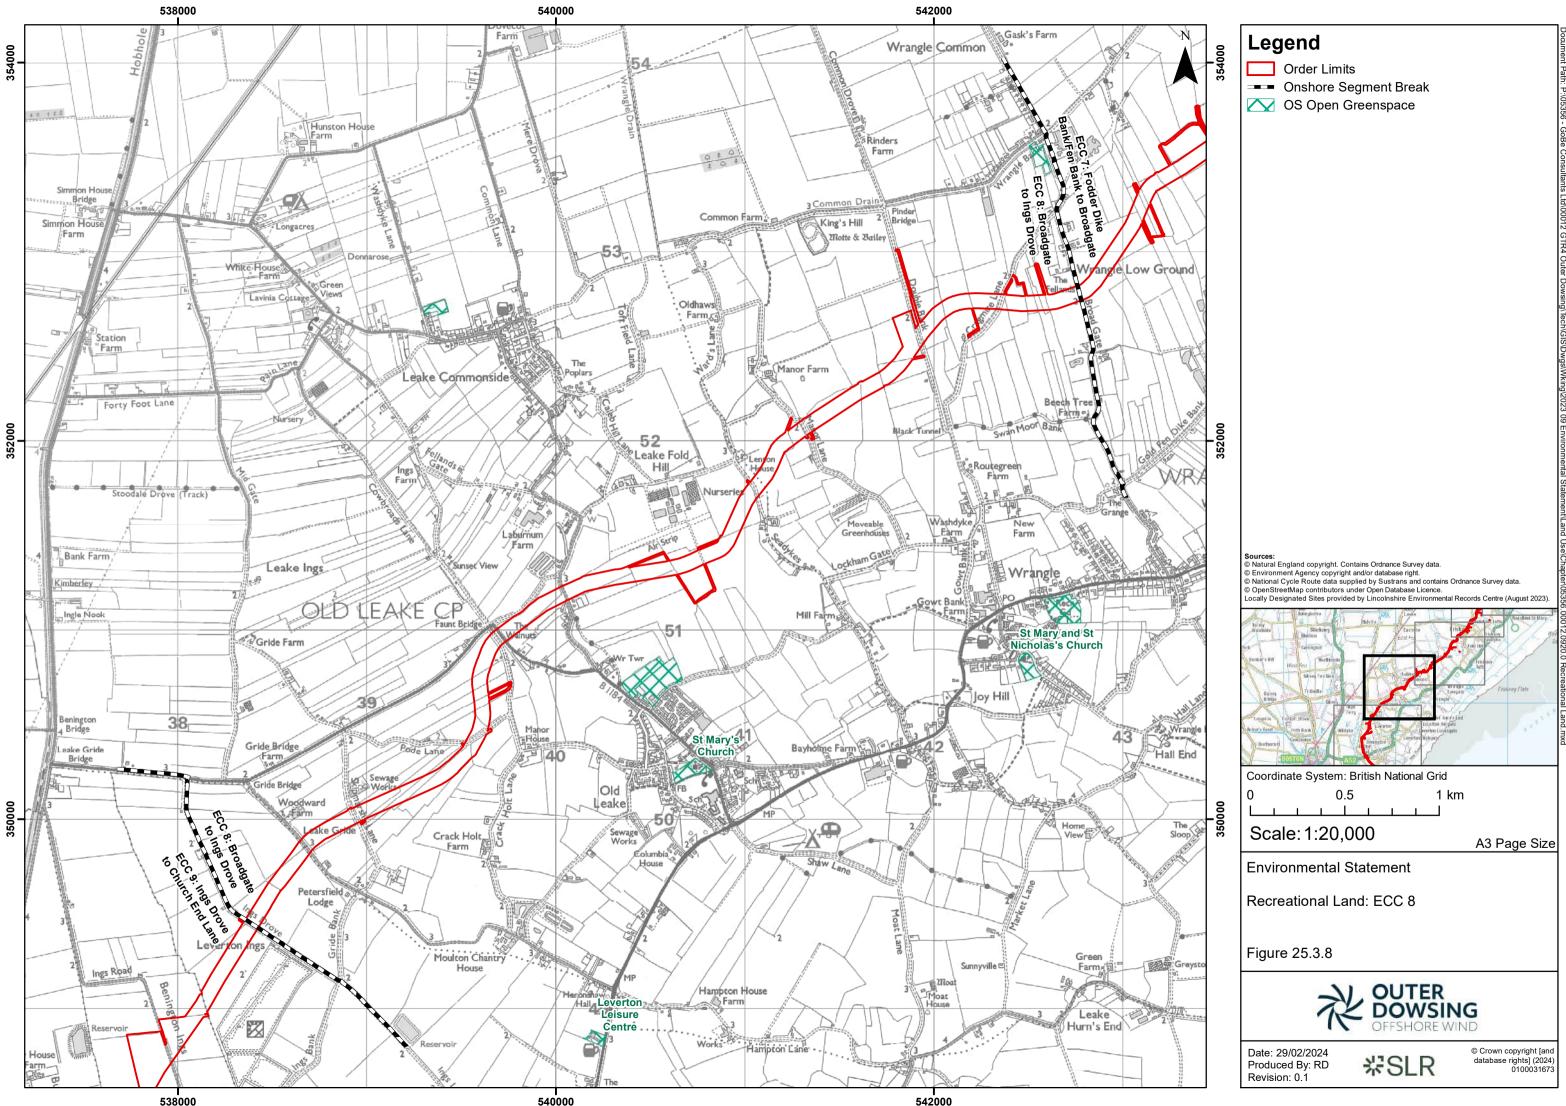

## Table of Figures

- Figure 25.1 Land Use Study Area
- Figure 25.2 Agricultural Land
- Figure 25.3 Recreational Land
- Figure 25.4 Utilities