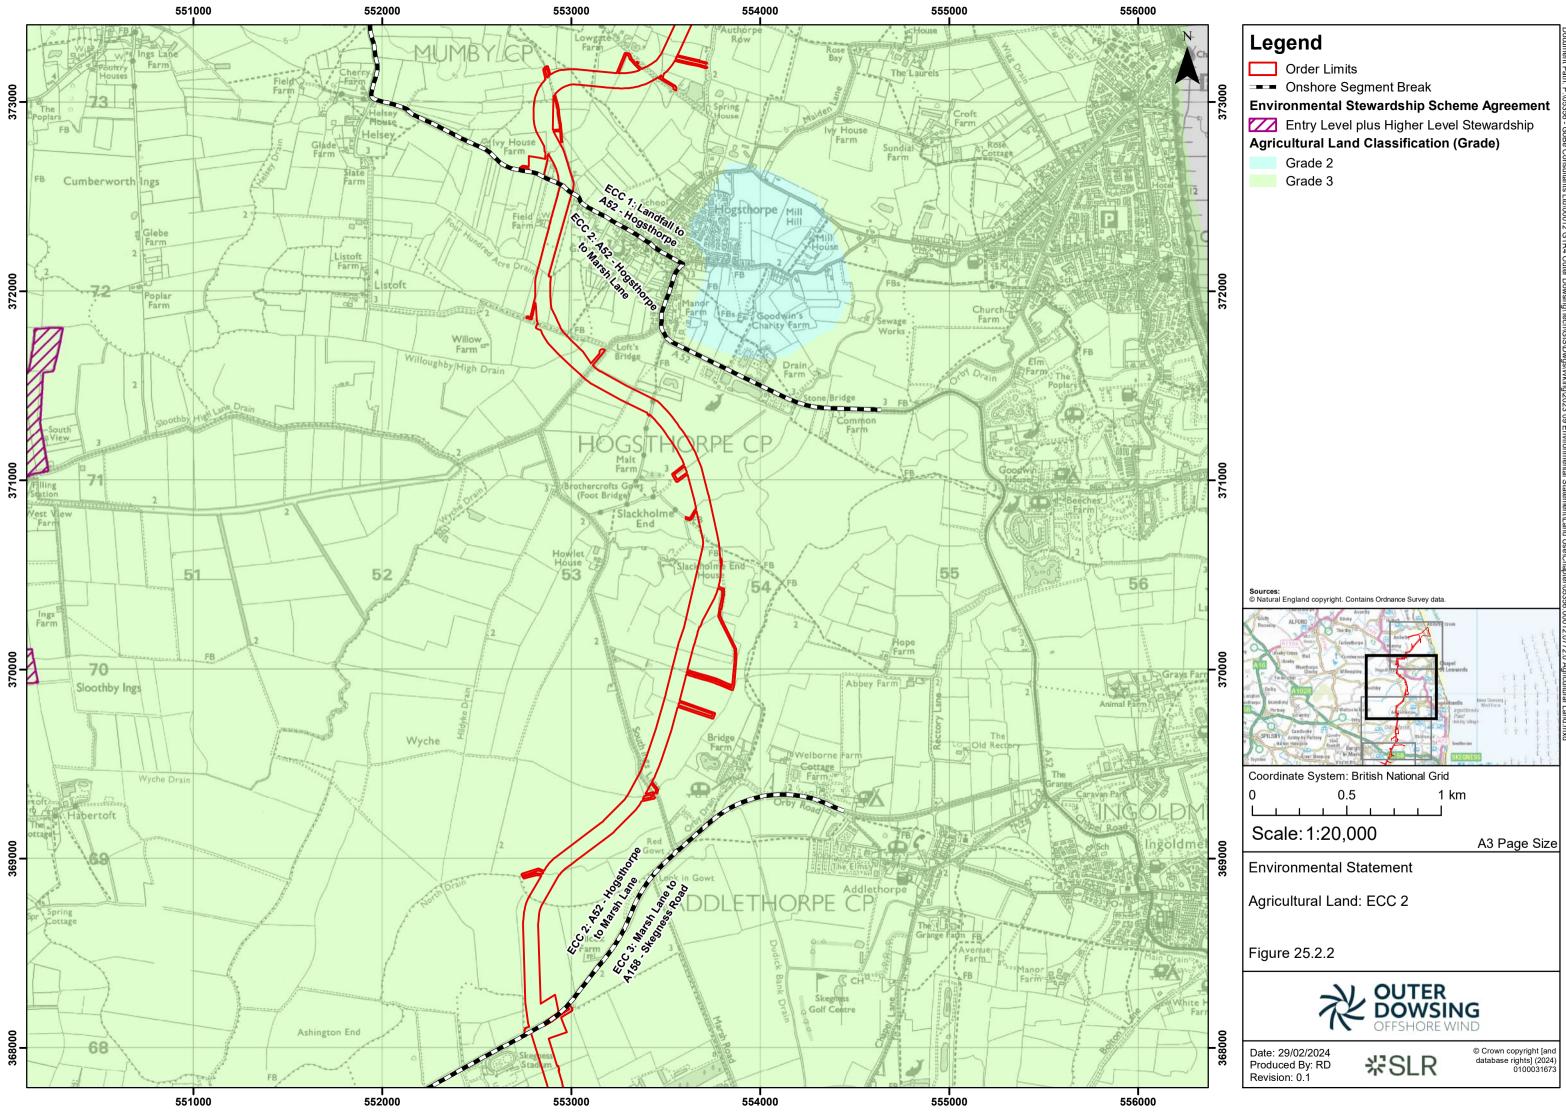

## Table of Figures

- Figure 25.1 Land Use Study Area
- Figure 25.2 Agricultural Land
- Figure 25.3 Recreational Land
- Figure 25.4 Utilities