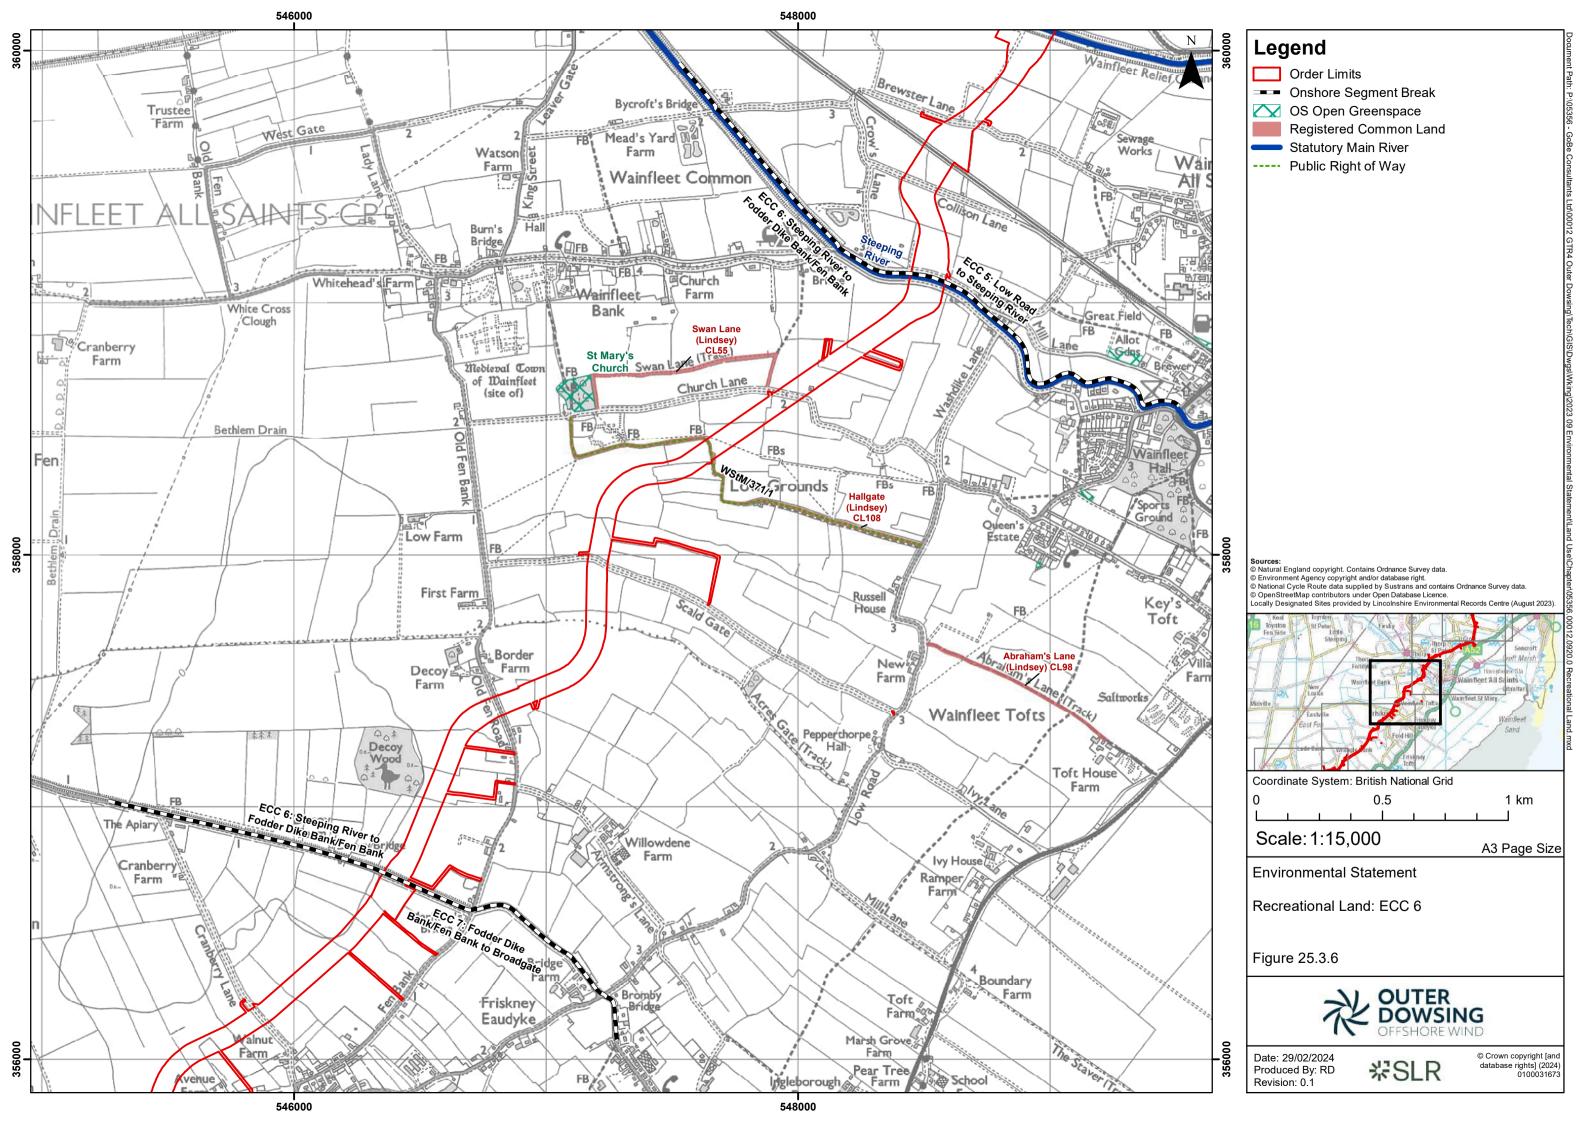

## Table of Figures

- Figure 25.1 Land Use Study Area
- Figure 25.2 Agricultural Land
- Figure 25.3 Recreational Land
- Figure 25.4 Utilities