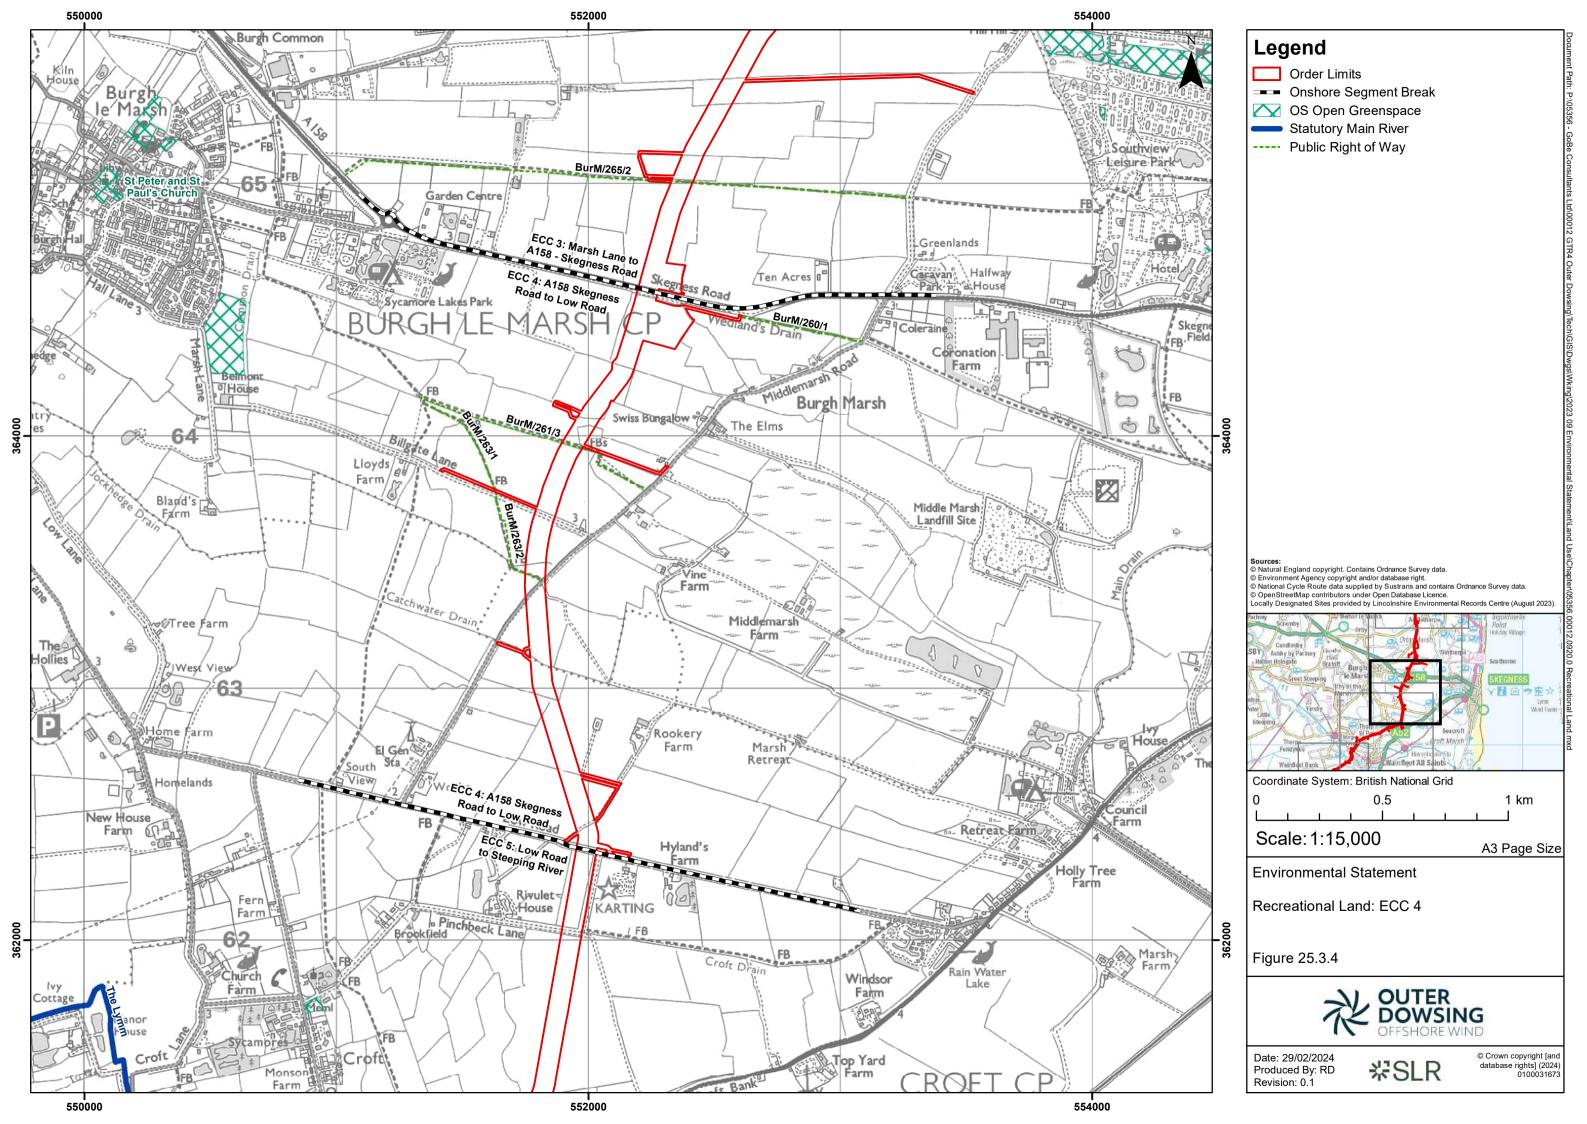

## Table of Figures

- Figure 25.1 Land Use Study Area
- Figure 25.2 Agricultural Land
- Figure 25.3 Recreational Land
- Figure 25.4 Utilities