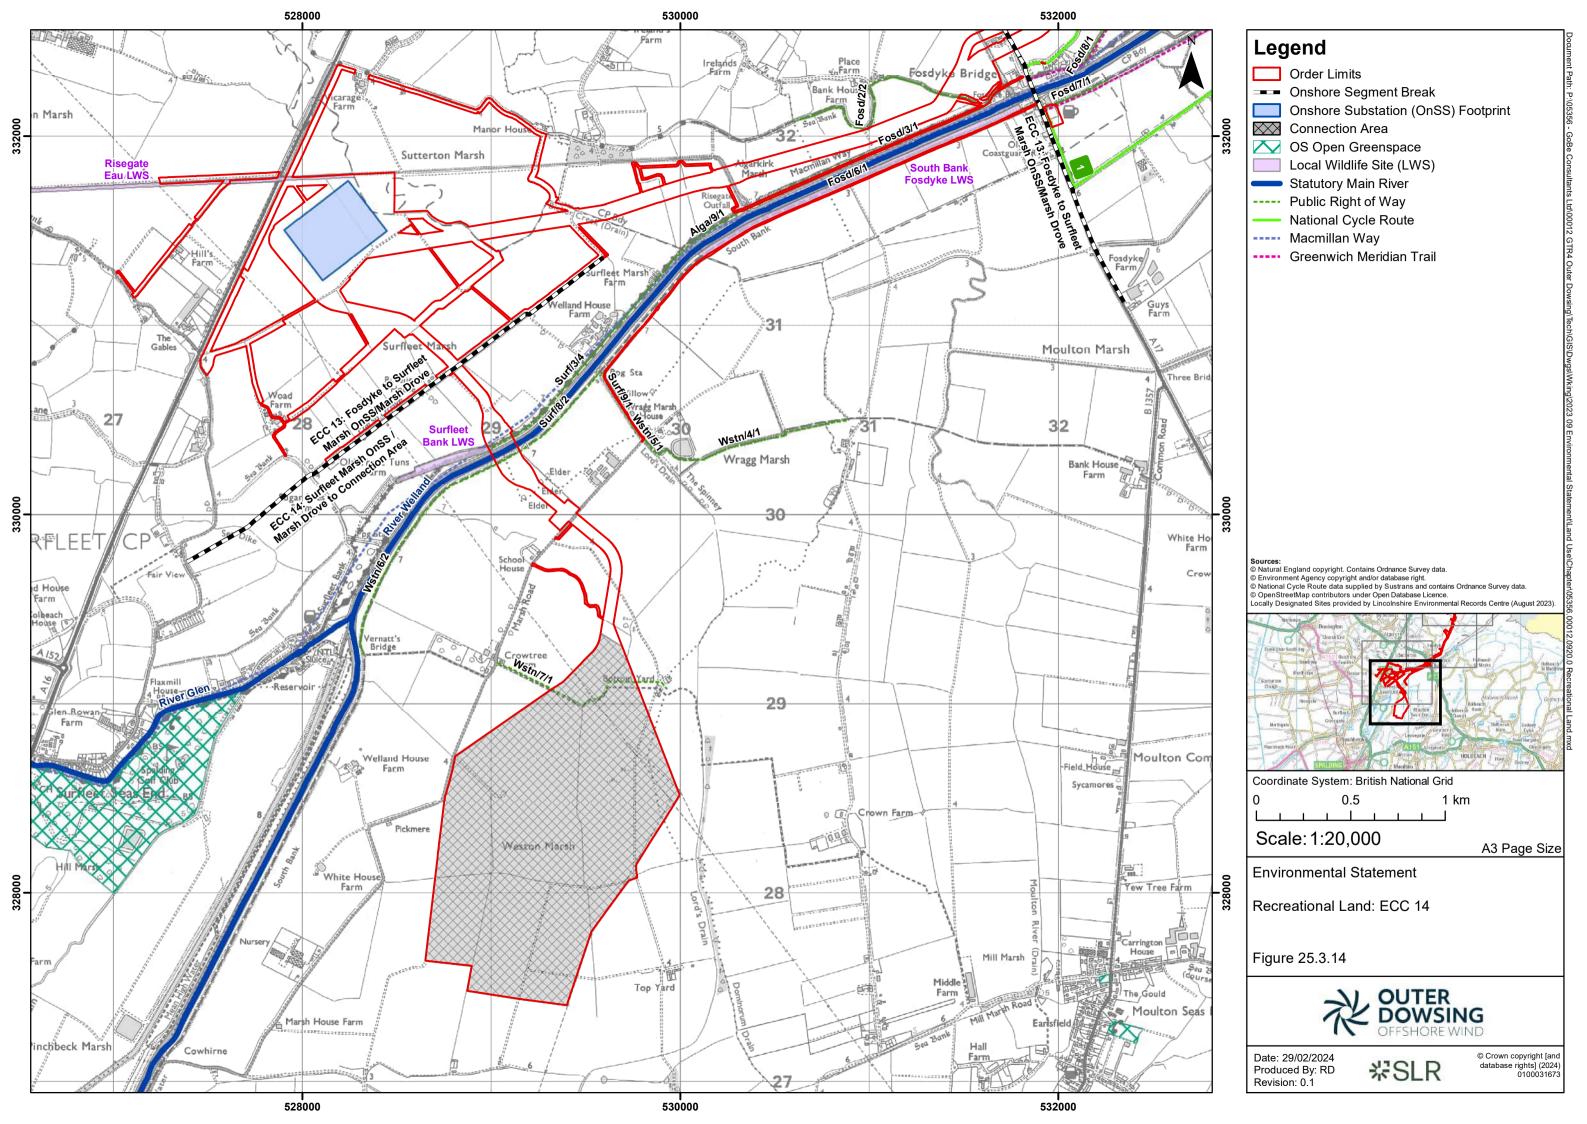

## Table of Figures

- Figure 25.1 Land Use Study Area
- Figure 25.2 Agricultural Land
- Figure 25.3 Recreational Land
- Figure 25.4 Utilities