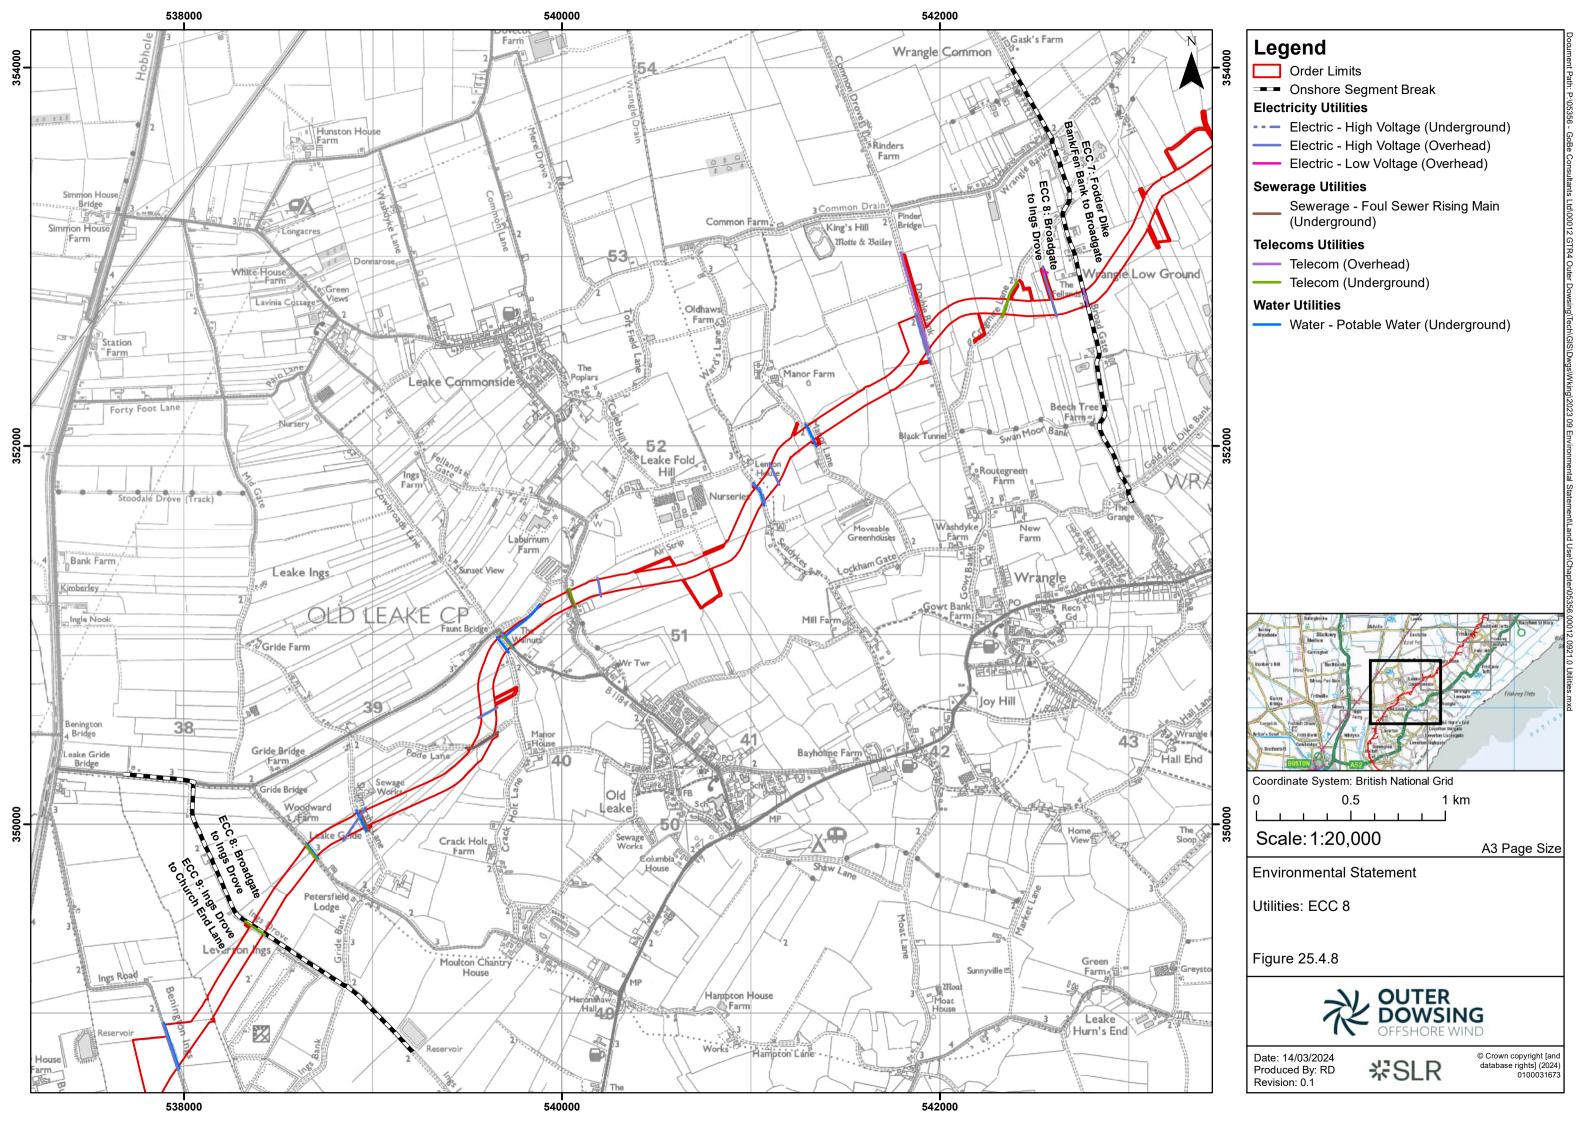

## Table of Figures

- Figure 25.1 Land Use Study Area
- Figure 25.2 Agricultural Land
- Figure 25.3 Recreational Land
- Figure 25.4 Utilities

### Legend

- Order Limits
- Onshore Segment Break

#### **Electricity Utilities**

- Electric High Voltage (Overhead)
- Electric Low Voltage (Overhead)

#### Sewerage Utilities

Sewerage - Foul Sewer Rising Main (Underground)

#### **Telecoms Utilities**

- Telecom (Overhead)
- Telecom (Underground)

#### Water Utilities

- Water Not Specified (Underground)
- Water Potable Water (Underground)

Date: 14/03/2024 Produced By: RD Revision: 0.1

₩SLR

0.5

© Crown copyright [and database rights] (2024) 0100031673