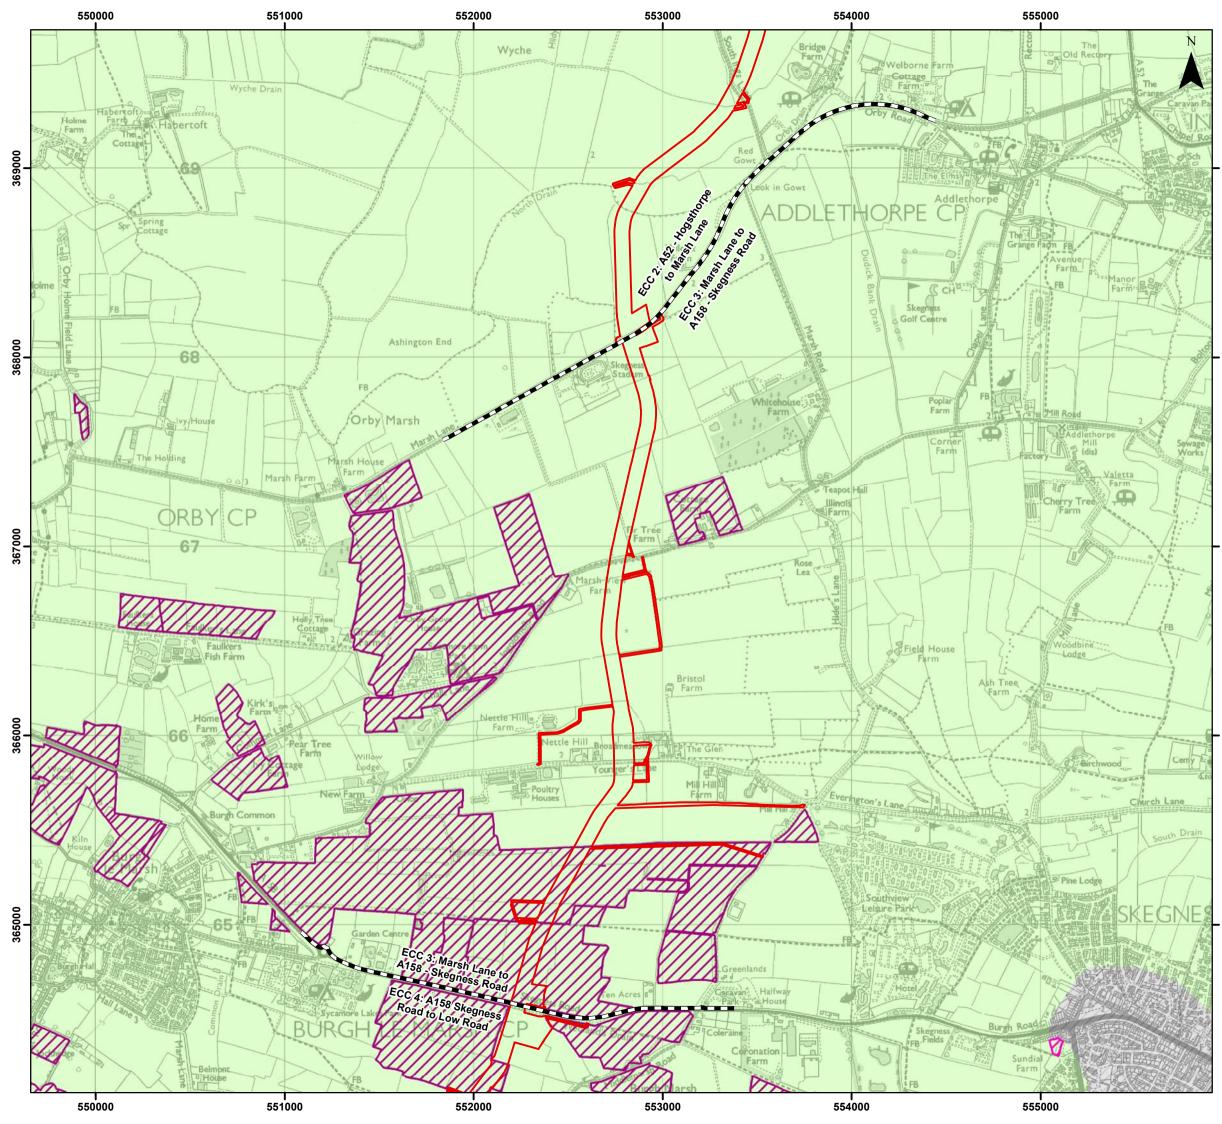

## Table of Figures

- Figure 25.1 Land Use Study Area
- Figure 25.2 Agricultural Land
- Figure 25.3 Recreational Land
- Figure 25.4 Utilities