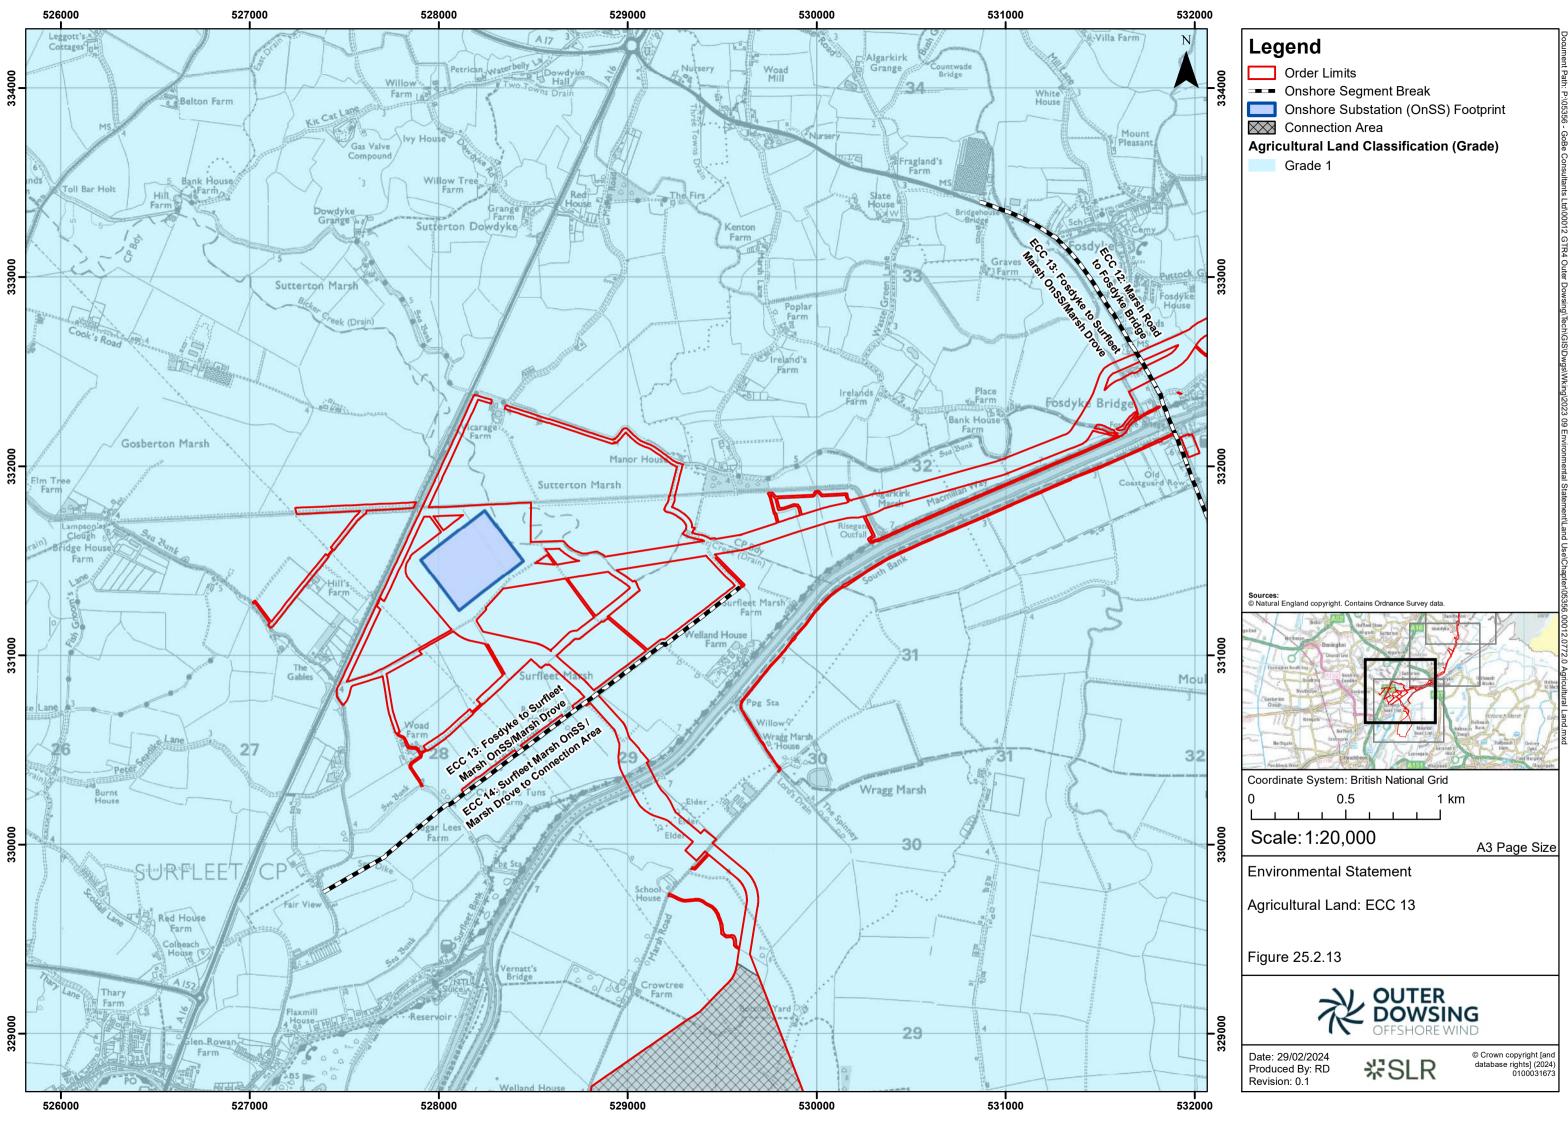

## Table of Figures

- Figure 25.1 Land Use Study Area
- Figure 25.2 Agricultural Land
- Figure 25.3 Recreational Land
- Figure 25.4 Utilities