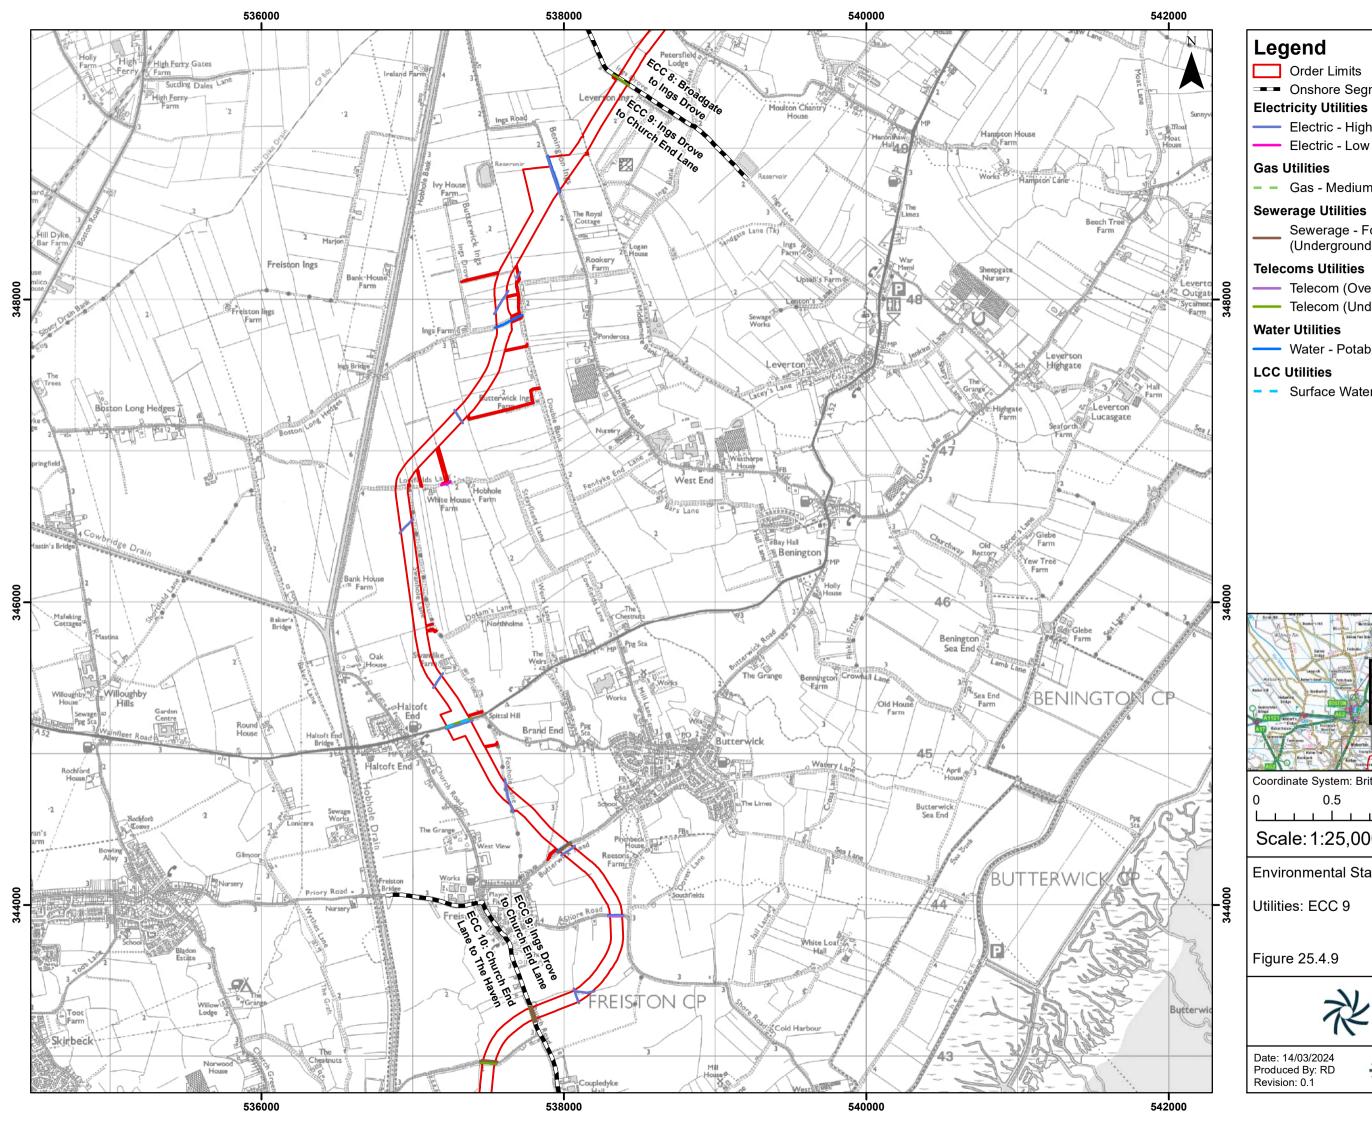

## Table of Figures

- Figure 25.1 Land Use Study Area
- Figure 25.2 Agricultural Land
- Figure 25.3 Recreational Land
- Figure 25.4 Utilities

### Legend

- Order Limits
- Onshore Segment Break

#### **Electricity Utilities**

- Electric High Voltage (Overhead)
- Electric Low Voltage (Overhead)

#### Sewerage Utilities

Sewerage - Foul Sewer Rising Main (Underground)

#### **Telecoms Utilities**

- Telecom (Overhead)
- Telecom (Underground)

#### Water Utilities

- Water Not Specified (Underground)
- Water Potable Water (Underground)

Date: 14/03/2024 Produced By: RD Revision: 0.1

₩SLR

0.5

© Crown copyright [and database rights] (2024) 0100031673