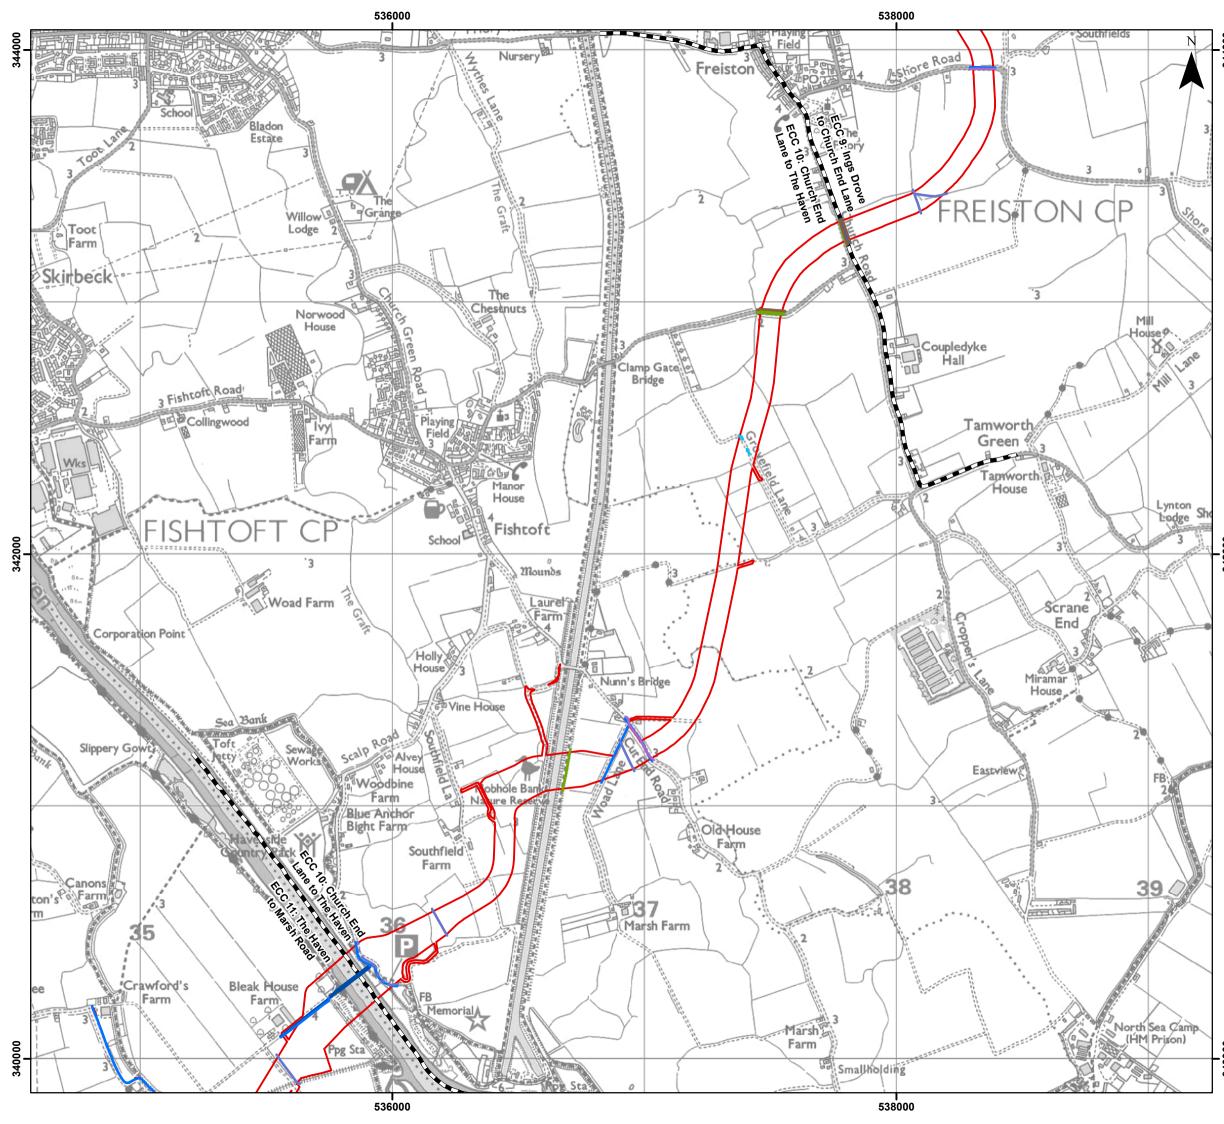

## Table of Figures

- Figure 25.1 Land Use Study Area
- Figure 25.2 Agricultural Land
- Figure 25.3 Recreational Land
- Figure 25.4 Utilities

### Legend

- Order Limits
- Onshore Segment Break

#### **Electricity Utilities**

- Electric High Voltage (Overhead)
- Electric Low Voltage (Overhead)

#### Sewerage Utilities

Sewerage - Foul Sewer Rising Main (Underground)

#### **Telecoms Utilities**

- Telecom (Overhead)
- Telecom (Underground)

#### Water Utilities

- Water Not Specified (Underground)
- Water Potable Water (Underground)

Date: 14/03/2024 Produced By: RD Revision: 0.1

₩SLR

0.5

© Crown copyright [and database rights] (2024) 0100031673