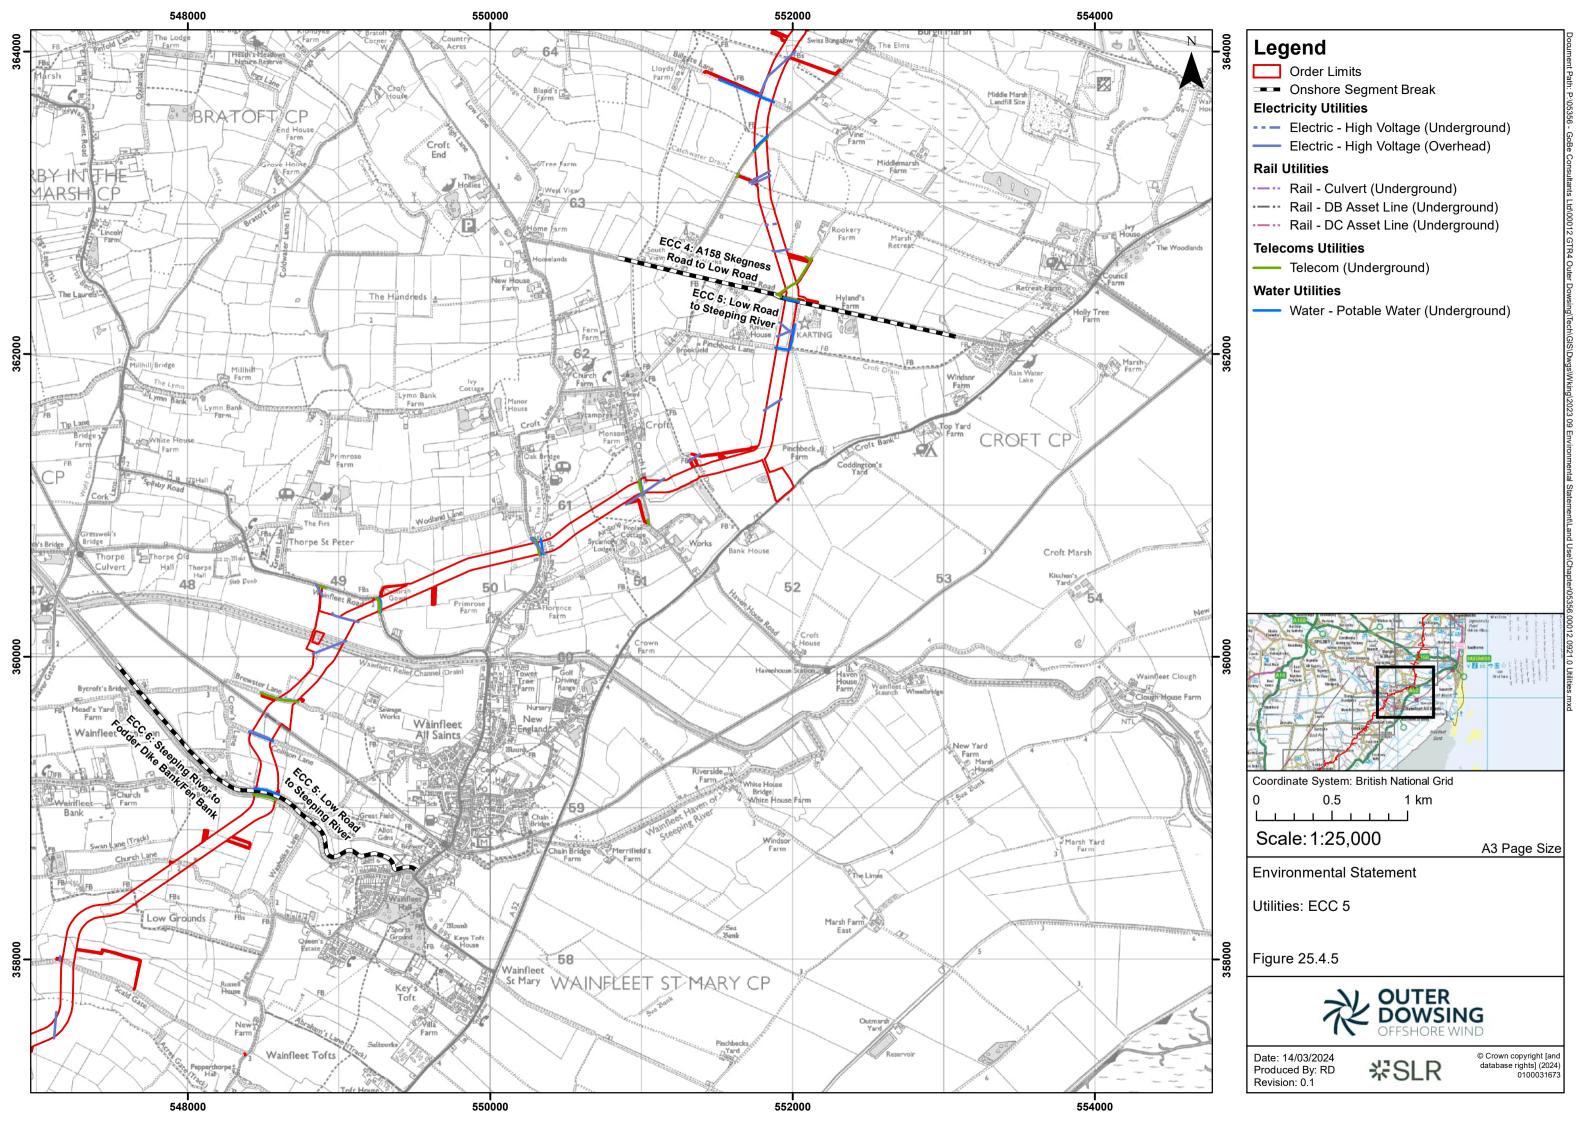

## Table of Figures

- Figure 25.1 Land Use Study Area
- Figure 25.2 Agricultural Land
- Figure 25.3 Recreational Land
- Figure 25.4 Utilities