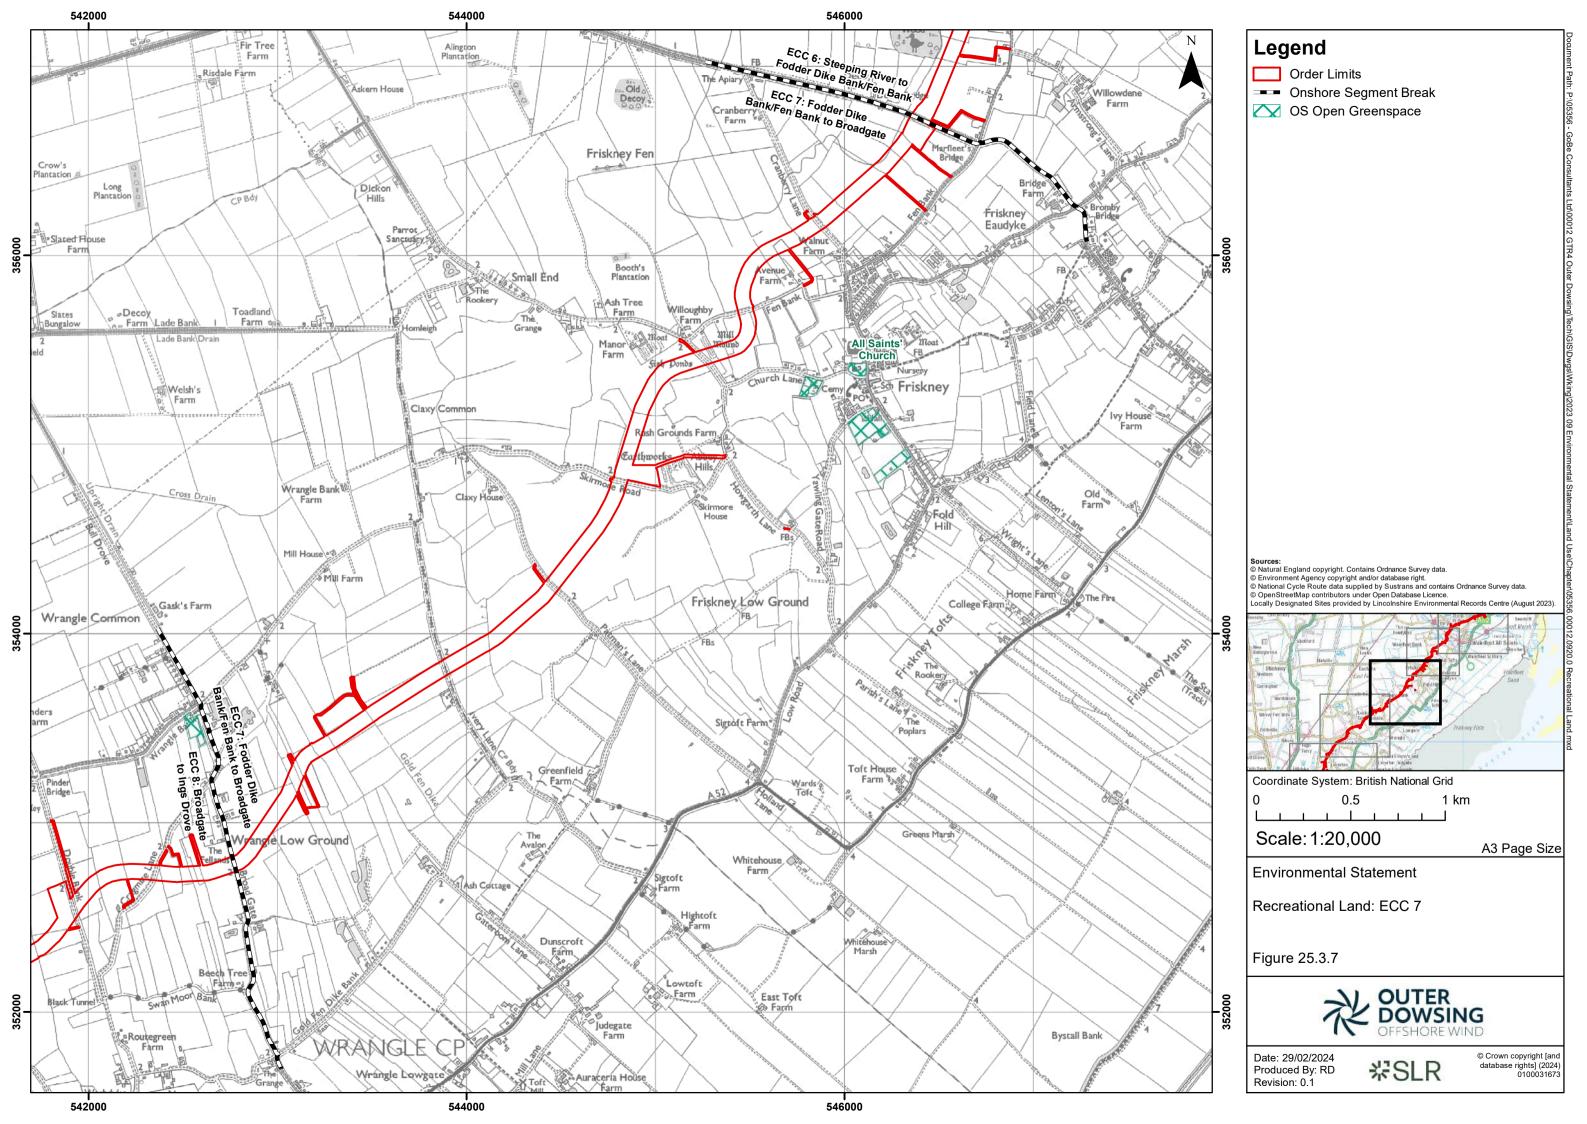

## Table of Figures

- Figure 25.1 Land Use Study Area
- Figure 25.2 Agricultural Land
- Figure 25.3 Recreational Land
- Figure 25.4 Utilities