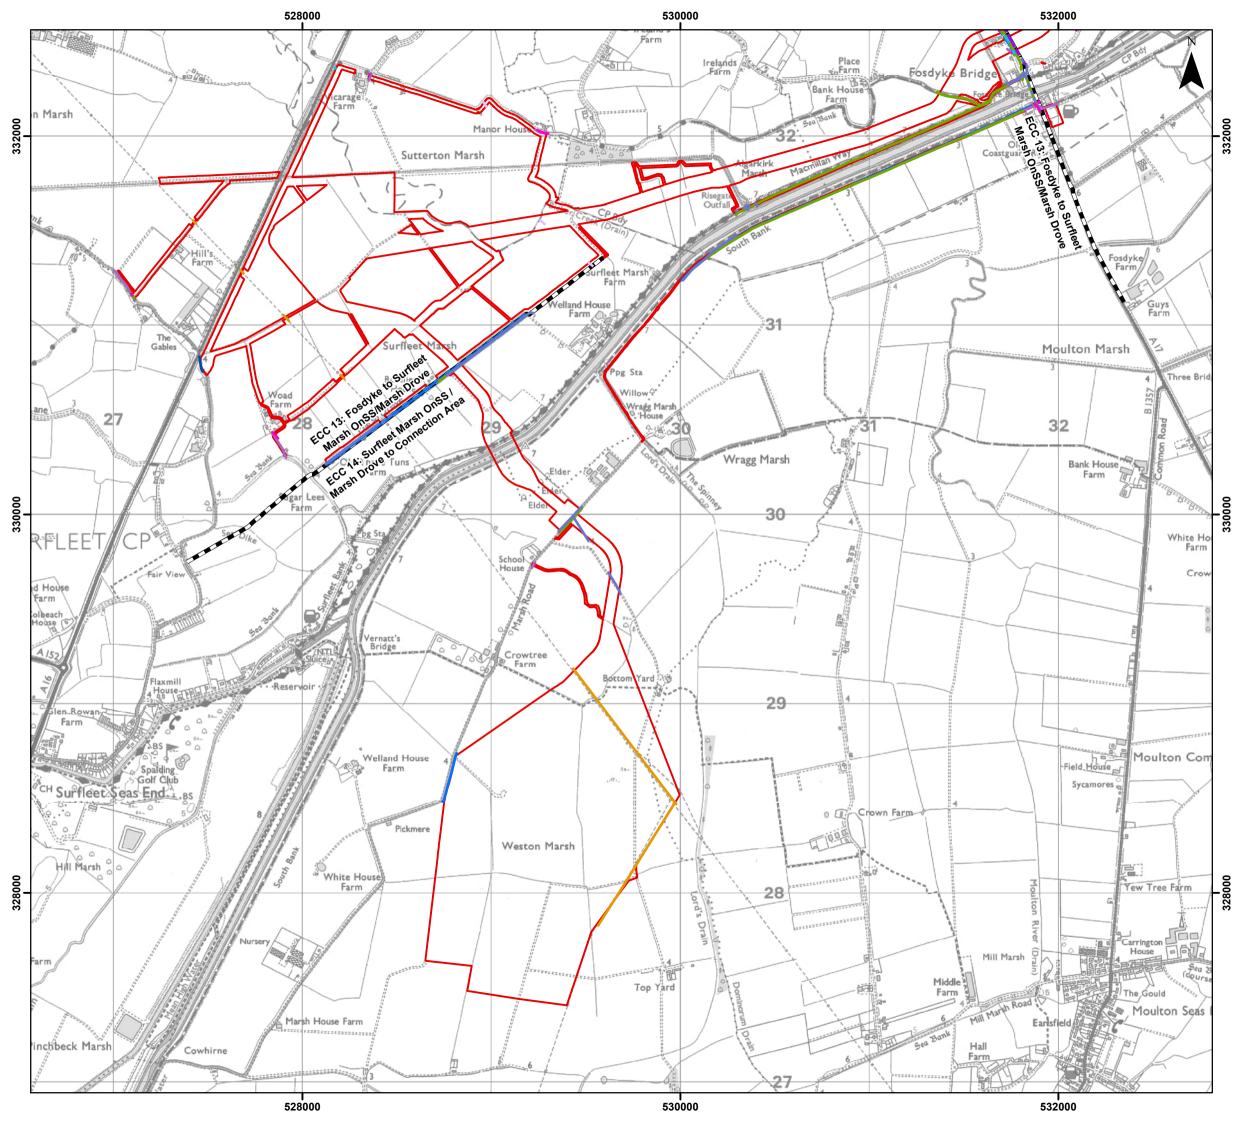

## Table of Figures

- Figure 25.1 Land Use Study Area
- Figure 25.2 Agricultural Land
- Figure 25.3 Recreational Land
- Figure 25.4 Utilities

### Legend

- Order Limits
- Onshore Segment Break

#### **Electricity Utilities**

- Electric High Voltage (Overhead)
- Electric Low Voltage (Overhead)

#### Sewerage Utilities

Sewerage - Foul Sewer Rising Main (Underground)

#### **Telecoms Utilities**

- Telecom (Overhead)
- Telecom (Underground)

#### Water Utilities

- Water Not Specified (Underground)
- Water Potable Water (Underground)

Date: 14/03/2024 Produced By: RD Revision: 0.1

₩SLR

0.5

© Crown copyright [and database rights] (2024) 0100031673