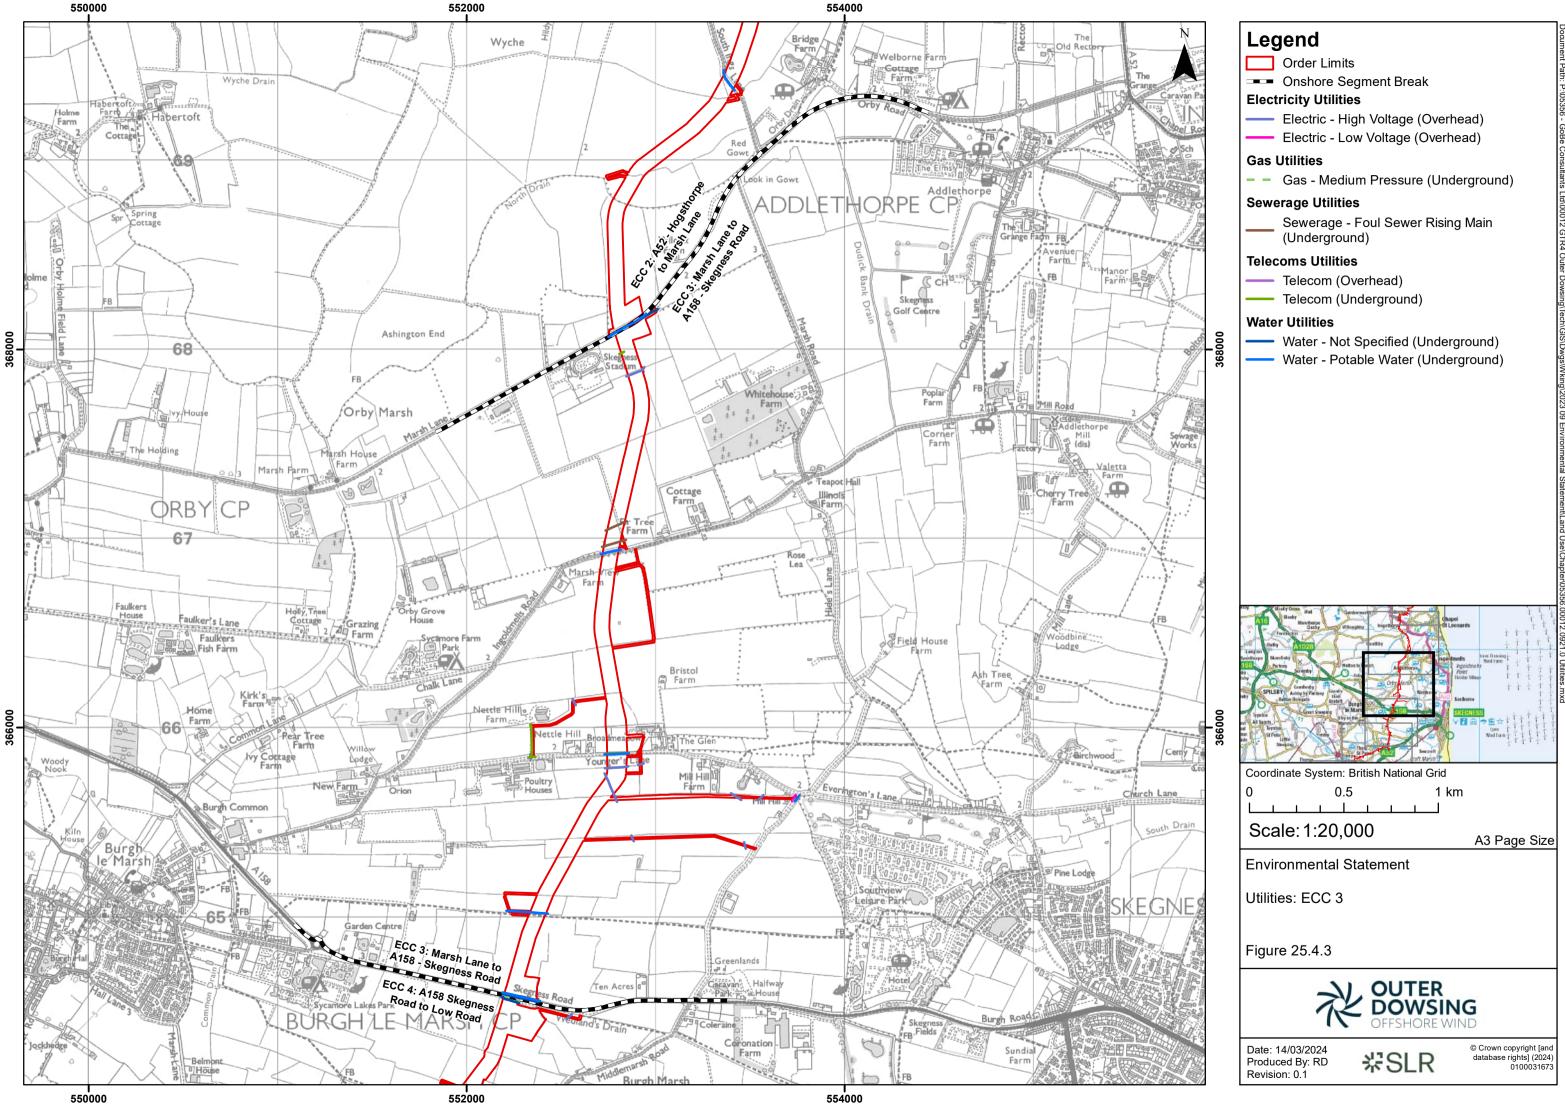

### Legend

- Order Limits
- Onshore Segment Break

#### **Electricity Utilities**

- Electric High Voltage (Overhead)
- Electric Low Voltage (Overhead)

#### Sewerage Utilities

Sewerage - Foul Sewer Rising Main (Underground)

#### **Telecoms Utilities**

- Telecom (Overhead)
- Telecom (Underground)

#### Water Utilities

- Water Not Specified (Underground)
- Water Potable Water (Underground)

Date: 14/03/2024 Produced By: RD Revision: 0.1

₩SLR

0.5

© Crown copyright [and database rights] (2024) 0100031673