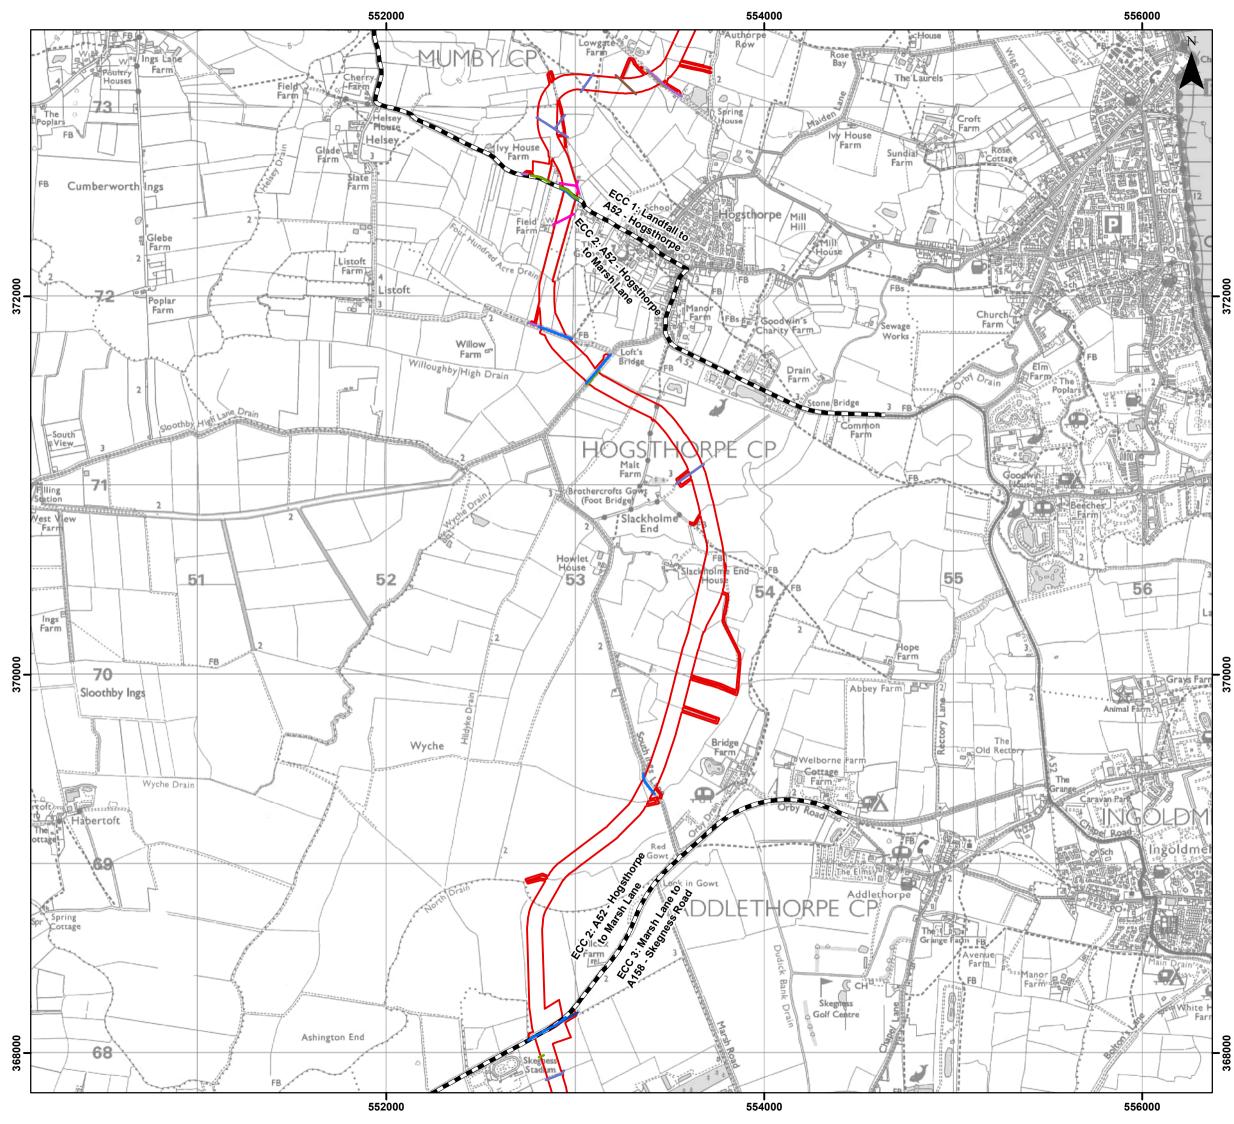

### Legend

- Order Limits
- Onshore Segment Break

#### **Electricity Utilities**

- Electric High Voltage (Overhead)
- Electric Low Voltage (Overhead)

#### Sewerage Utilities

Sewerage - Foul Sewer Rising Main (Underground)

#### **Telecoms Utilities**

- Telecom (Overhead)
- Telecom (Underground)

#### Water Utilities

- Water Not Specified (Underground)
- Water Potable Water (Underground)

Date: 14/03/2024 Produced By: RD Revision: 0.1

₩SLR

0.5

© Crown copyright [and database rights] (2024) 0100031673