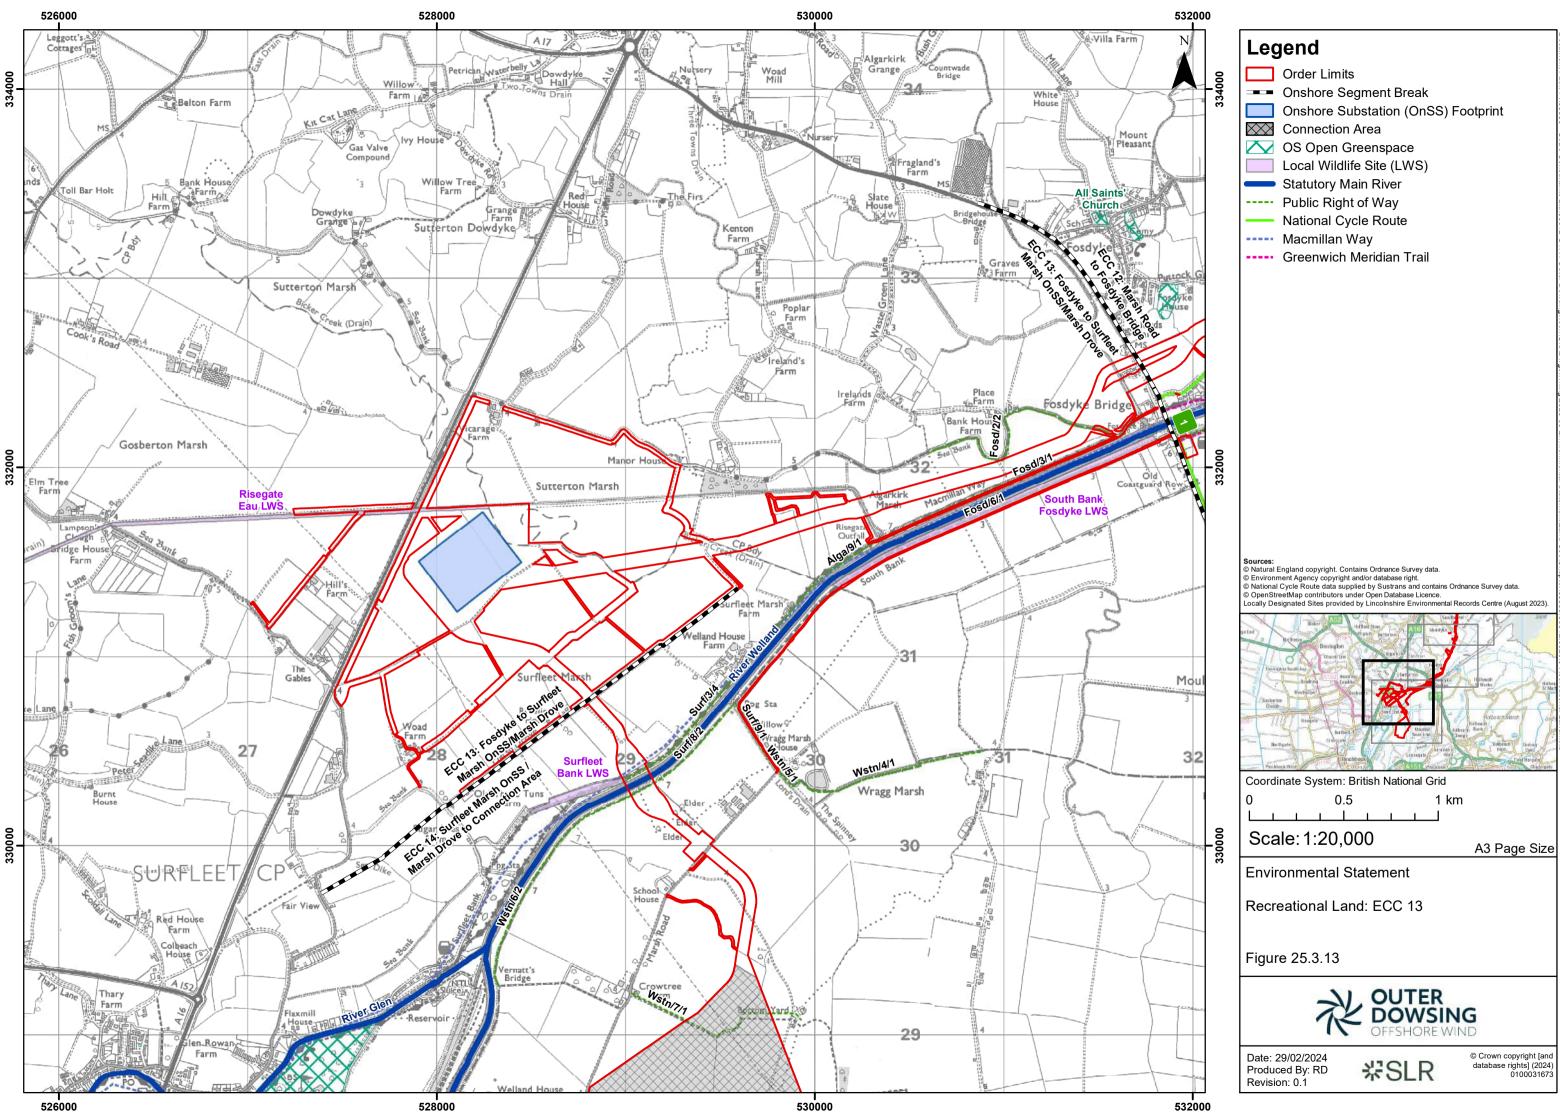

## Table of Figures

- Figure 25.1 Land Use Study Area
- Figure 25.2 Agricultural Land
- Figure 25.3 Recreational Land
- Figure 25.4 Utilities