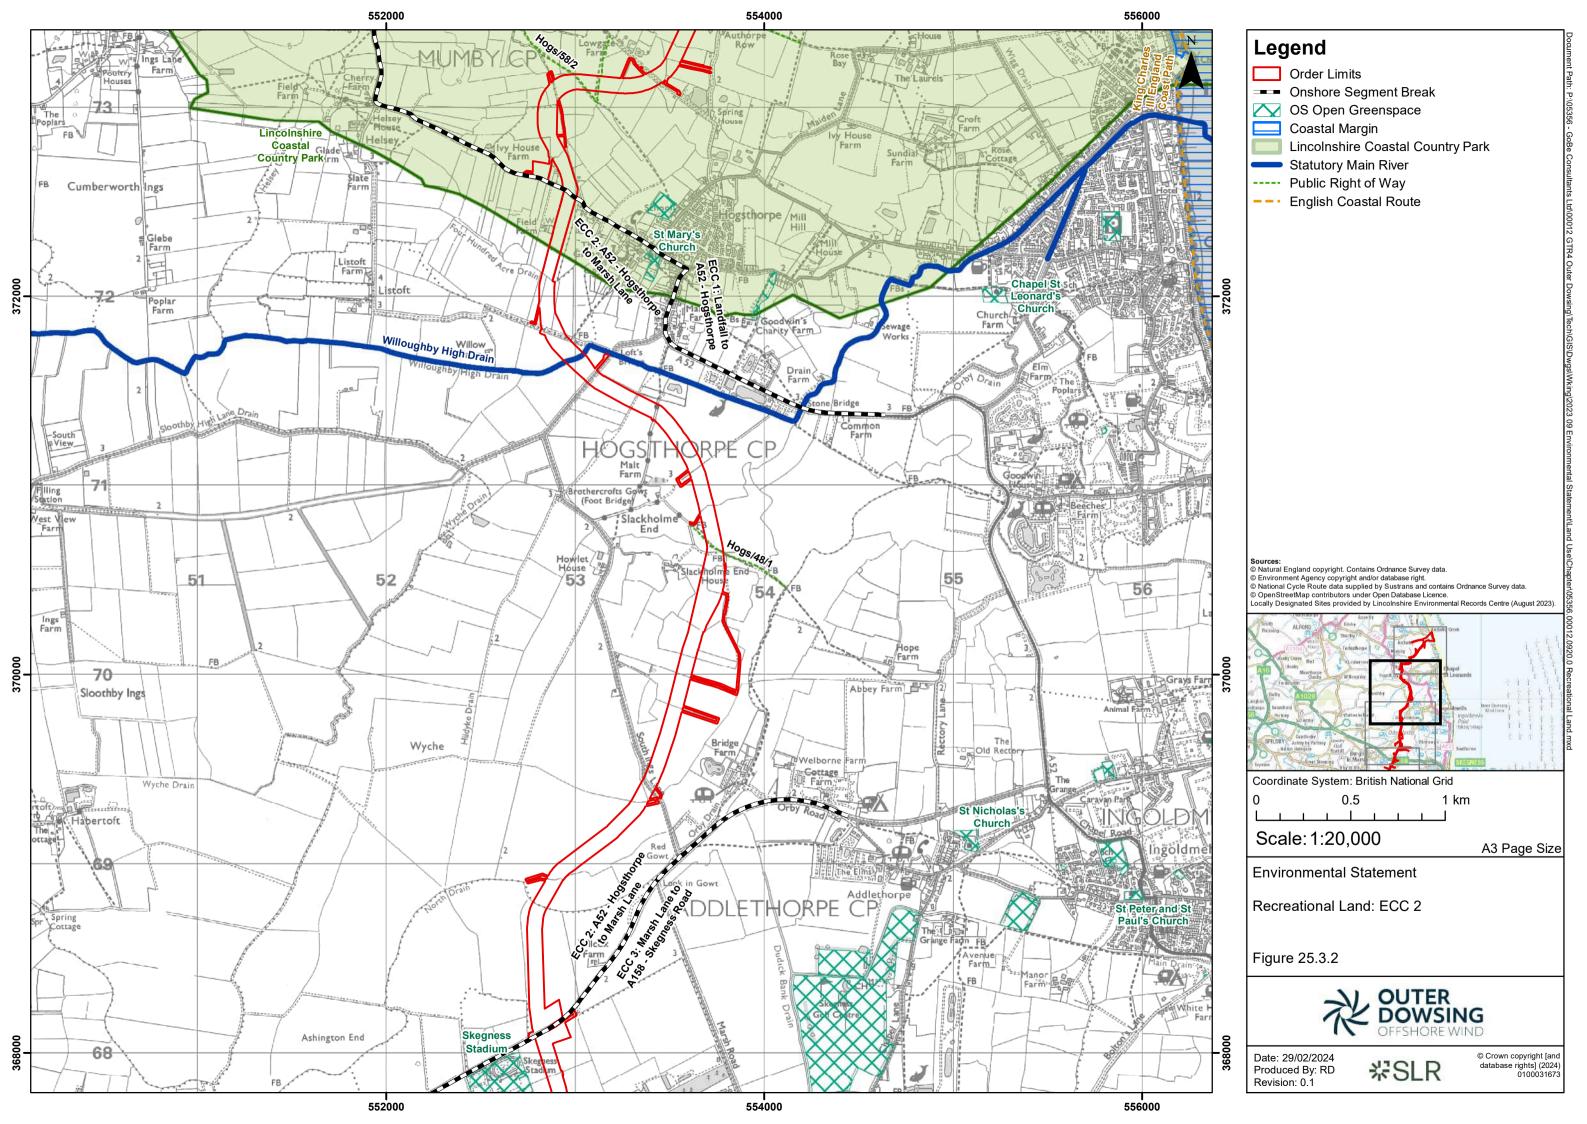

## Table of Figures

- Figure 25.1 Land Use Study Area
- Figure 25.2 Agricultural Land
- Figure 25.3 Recreational Land
- Figure 25.4 Utilities