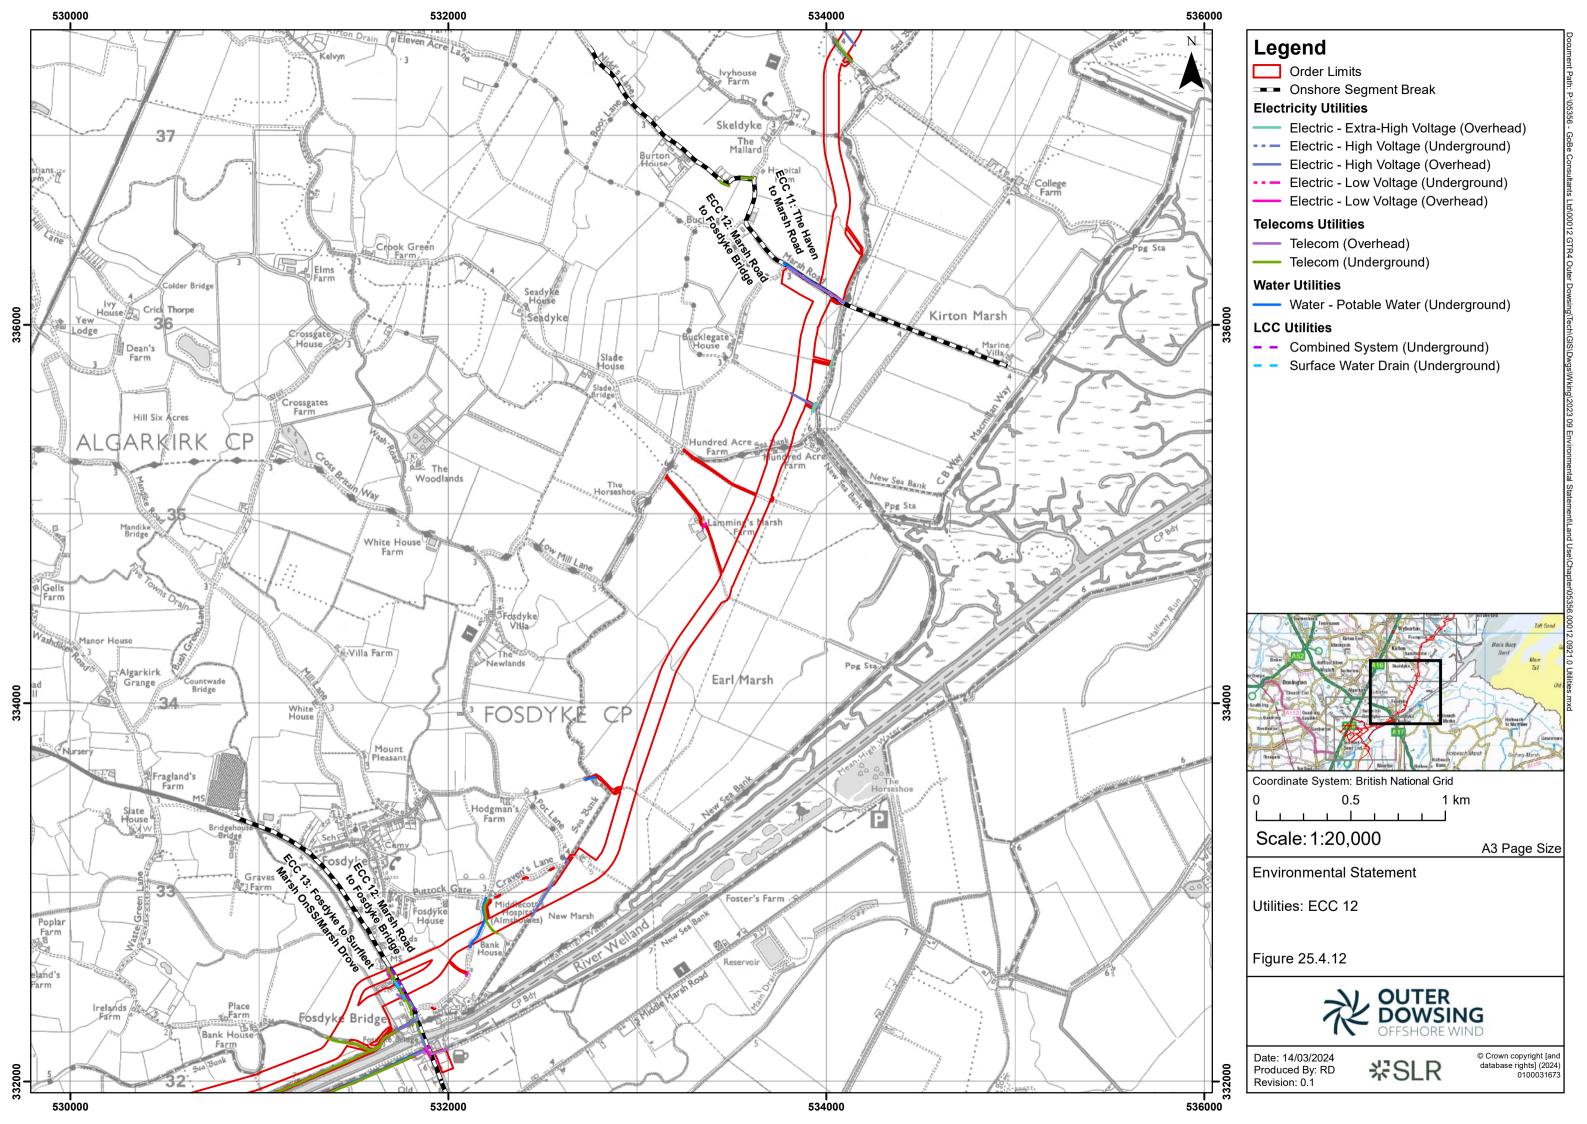

## Table of Figures

- Figure 25.1 Land Use Study Area
- Figure 25.2 Agricultural Land
- Figure 25.3 Recreational Land
- Figure 25.4 Utilities

### Legend

- Order Limits
- Onshore Segment Break

#### **Electricity Utilities**

- Electric High Voltage (Overhead)
- Electric Low Voltage (Overhead)

#### Sewerage Utilities

Sewerage - Foul Sewer Rising Main (Underground)

#### **Telecoms Utilities**

- Telecom (Overhead)
- Telecom (Underground)

#### Water Utilities

- Water Not Specified (Underground)
- Water Potable Water (Underground)

Date: 14/03/2024 Produced By: RD Revision: 0.1

₩SLR

0.5

© Crown copyright [and database rights] (2024) 0100031673