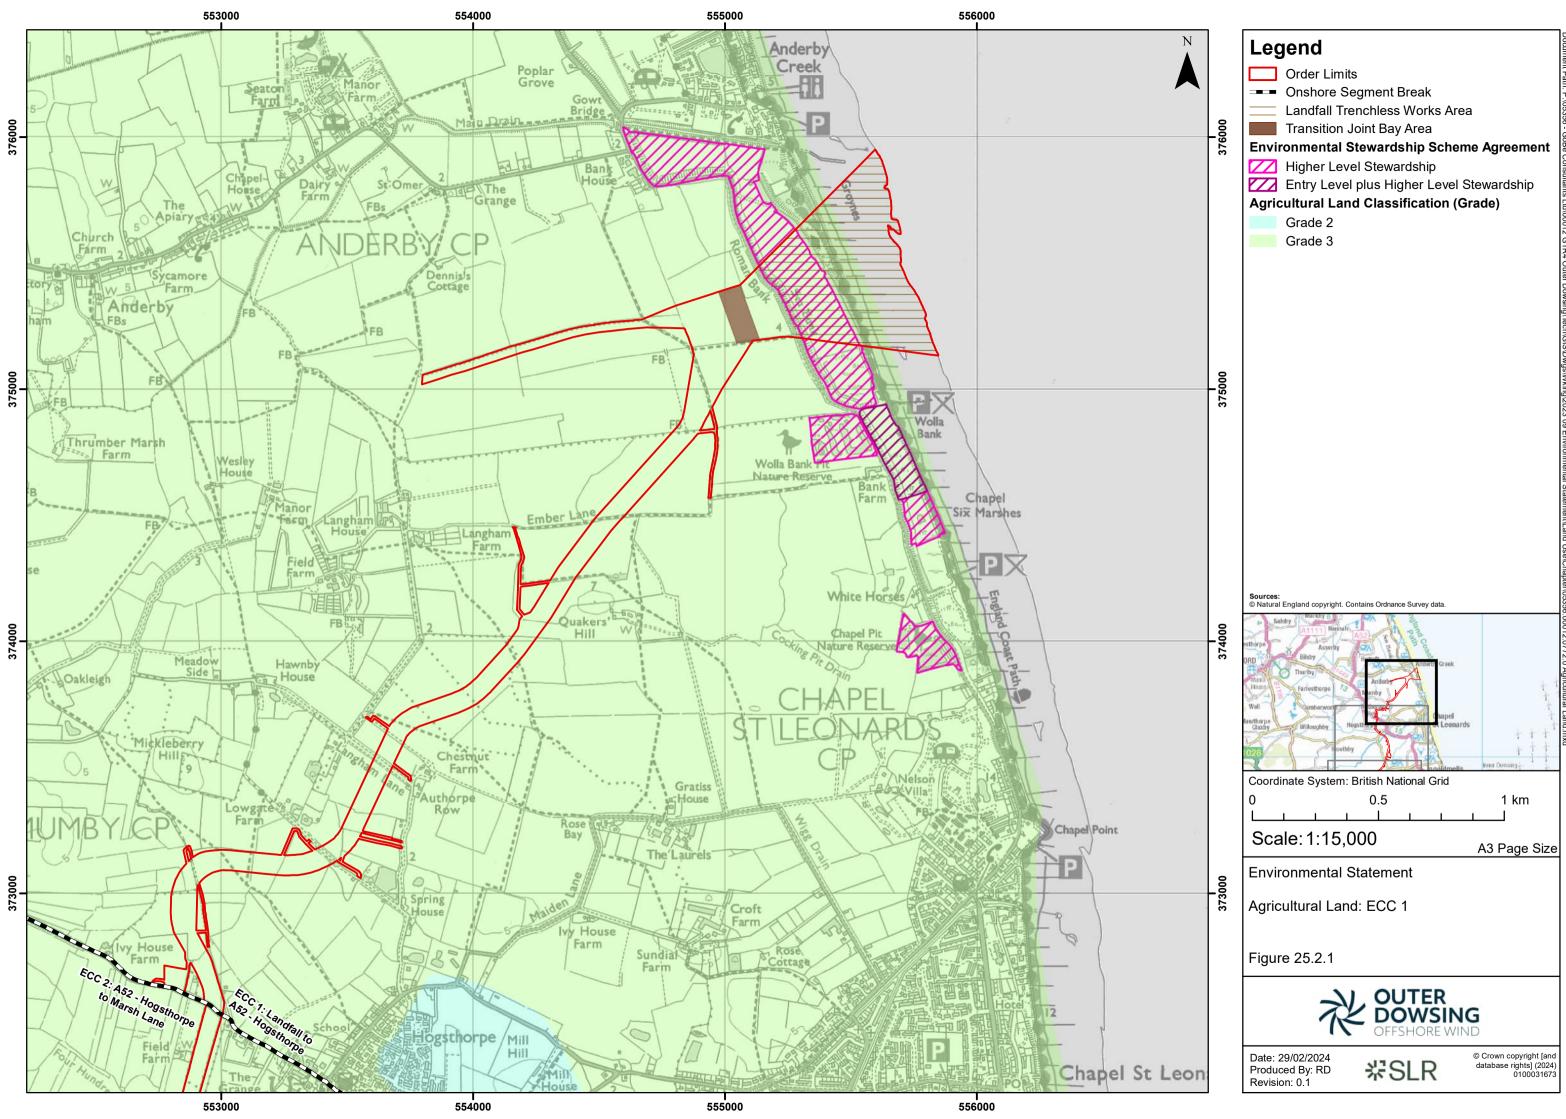

## Table of Figures

- Figure 25.1 Land Use Study Area
- Figure 25.2 Agricultural Land
- Figure 25.3 Recreational Land
- Figure 25.4 Utilities