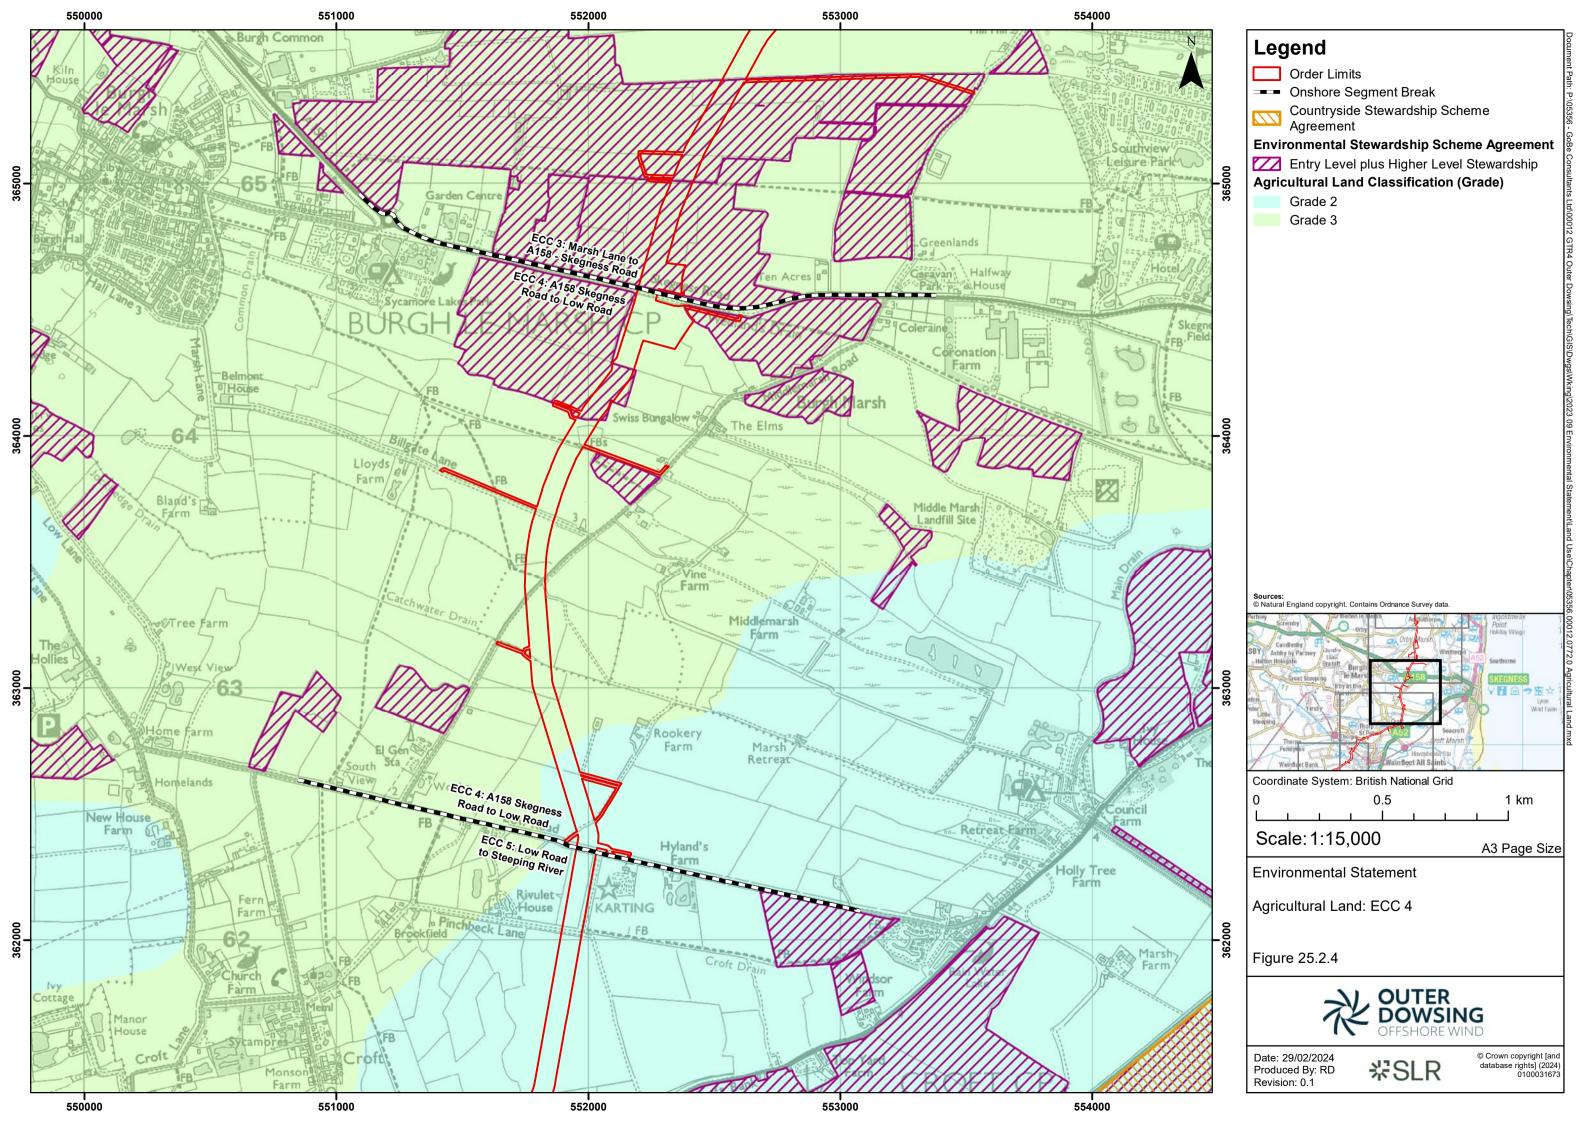

| Checked by                                   | Revi<br>by |                   | Approved<br>by   |  |
| 1.0                          | March 2 | 024                         |                                  |            | Outer<br>Dowsing                            | SLR                                          | and        | bherd<br>Iderburn | Outer<br>Dowsing |  |
| 2.0                          | ,       |                             | Response to Section 51<br>Advice |            | Outer<br>Dowsing                            | SLR                                          | and        |                   | Outer<br>Dowsing |  |

## Table of Figures

- Figure 25.1 Land Use Study Area
- Figure 25.2 Agricultural Land
- Figure 25.3 Recreational Land
- Figure 25.4 Utilities





































































### Legend

- Order Limits
- Onshore Segment Break

#### **Electricity Utilities**

- Electric High Voltage (Overhead)
- Electric Low Voltage (Overhead)

#### Sewerage Utilities

Sewerage - Foul Sewer Rising Main (Underground)

#### **Telecoms Utilities**

- Telecom (Overhead)
- Telecom (Underground)

#### Water Utilities

- Water Not Specified (Underground)
- Water Potable Water (Underground)



























Date: 14/03/2024 Produced By: RD Revision: 0.1

₩SLR

0.5

© Crown copyright [and database rights] (2024) 0100031673