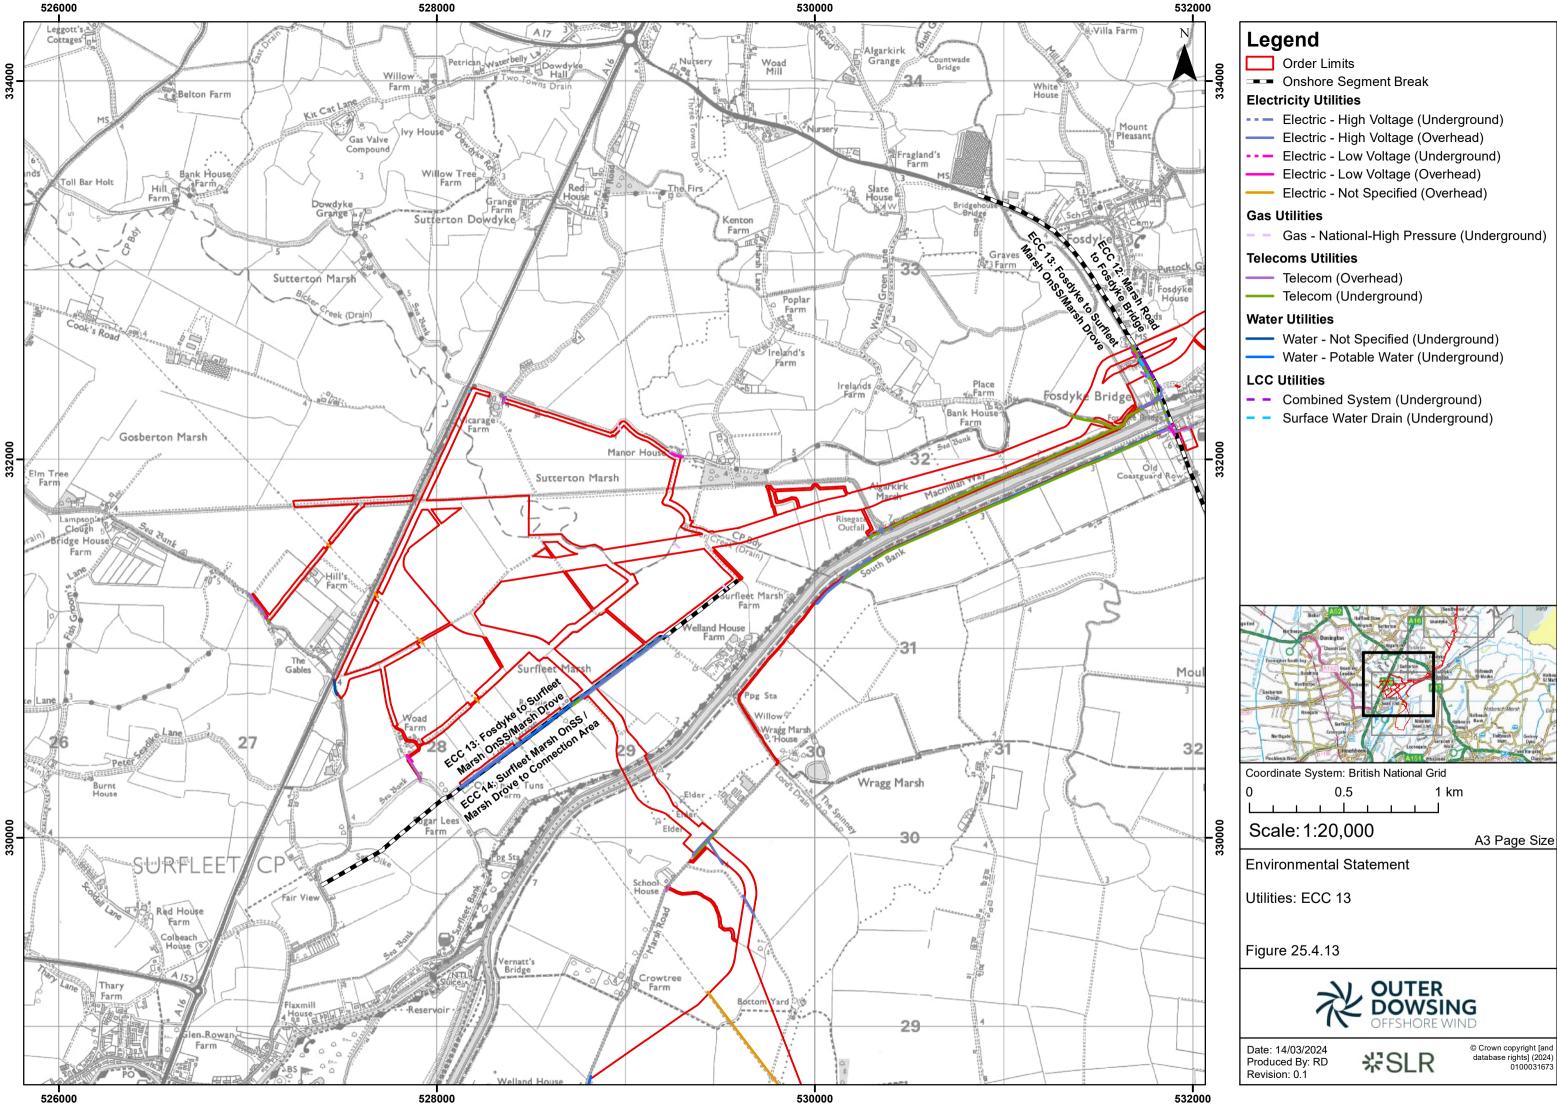

## Table of Figures

- Figure 25.1 Land Use Study Area
- Figure 25.2 Agricultural Land
- Figure 25.3 Recreational Land
- Figure 25.4 Utilities

### Legend

- Order Limits
- Onshore Segment Break

#### **Electricity Utilities**

- Electric High Voltage (Overhead)
- Electric Low Voltage (Overhead)

#### Sewerage Utilities

Sewerage - Foul Sewer Rising Main (Underground)

#### **Telecoms Utilities**

- Telecom (Overhead)
- Telecom (Underground)

#### Water Utilities

- Water Not Specified (Underground)
- Water Potable Water (Underground)

Date: 14/03/2024 Produced By: RD Revision: 0.1

₩SLR

0.5

© Crown copyright [and database rights] (2024) 0100031673