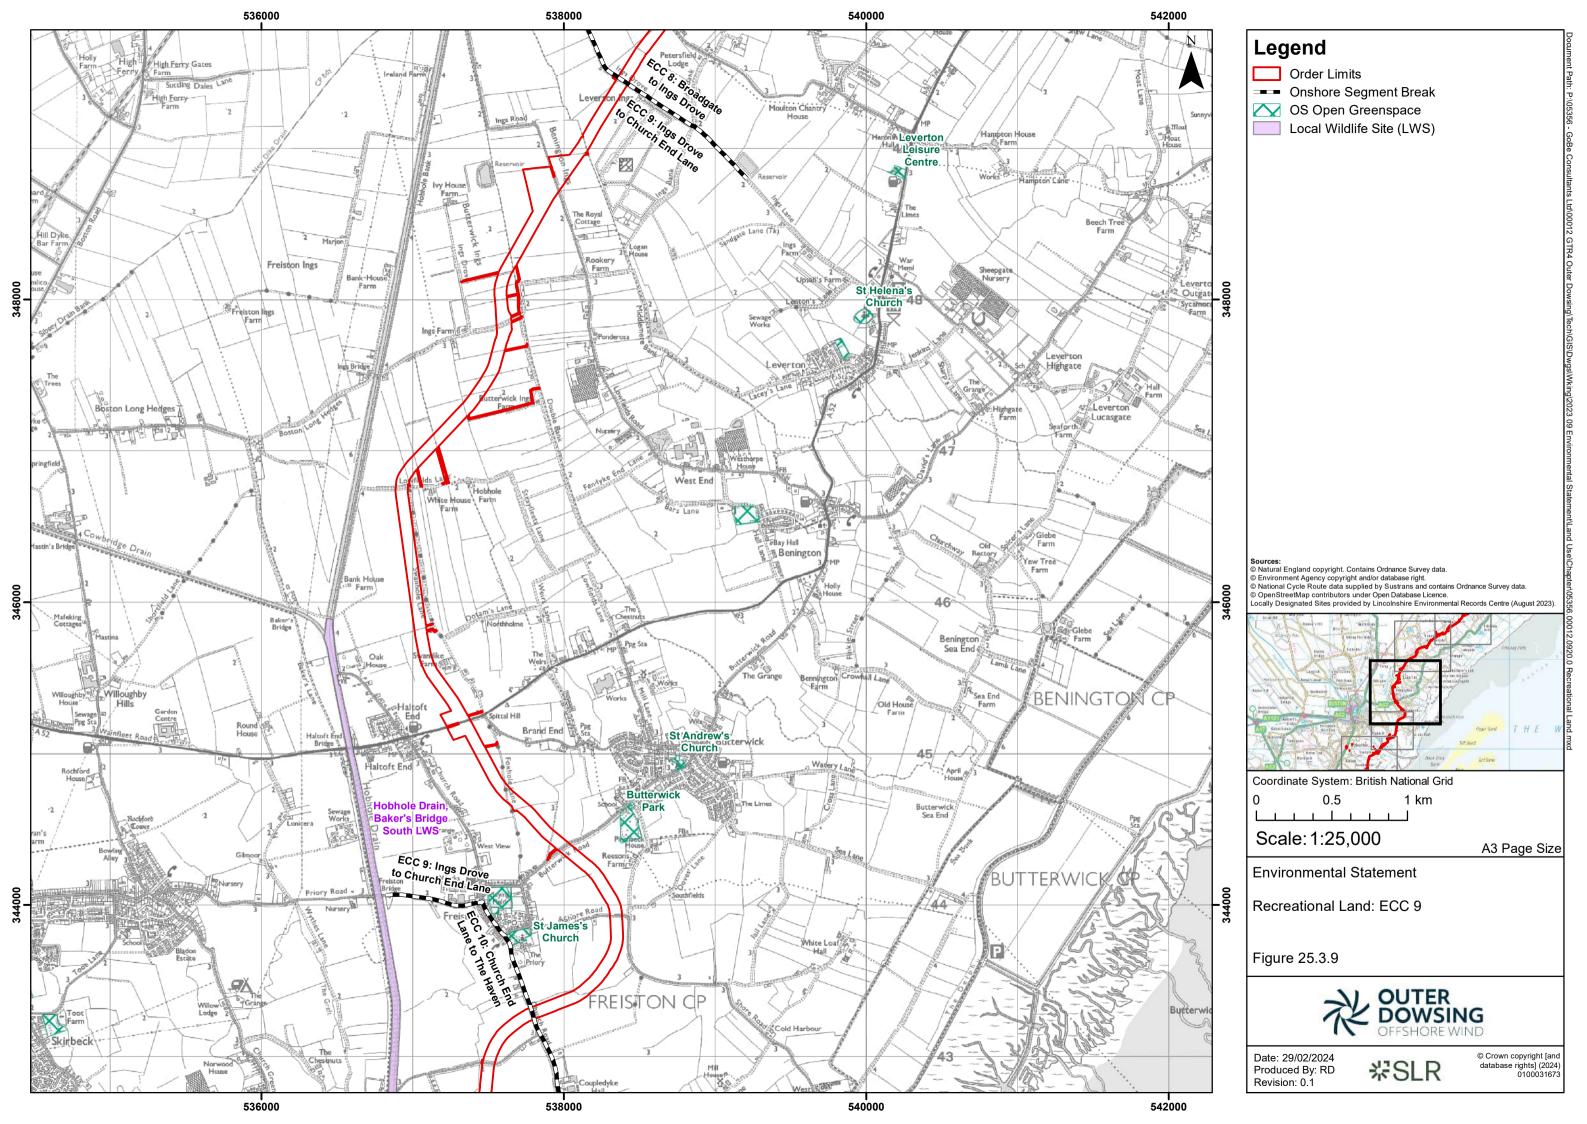

## Table of Figures

- Figure 25.1 Land Use Study Area
- Figure 25.2 Agricultural Land
- Figure 25.3 Recreational Land
- Figure 25.4 Utilities