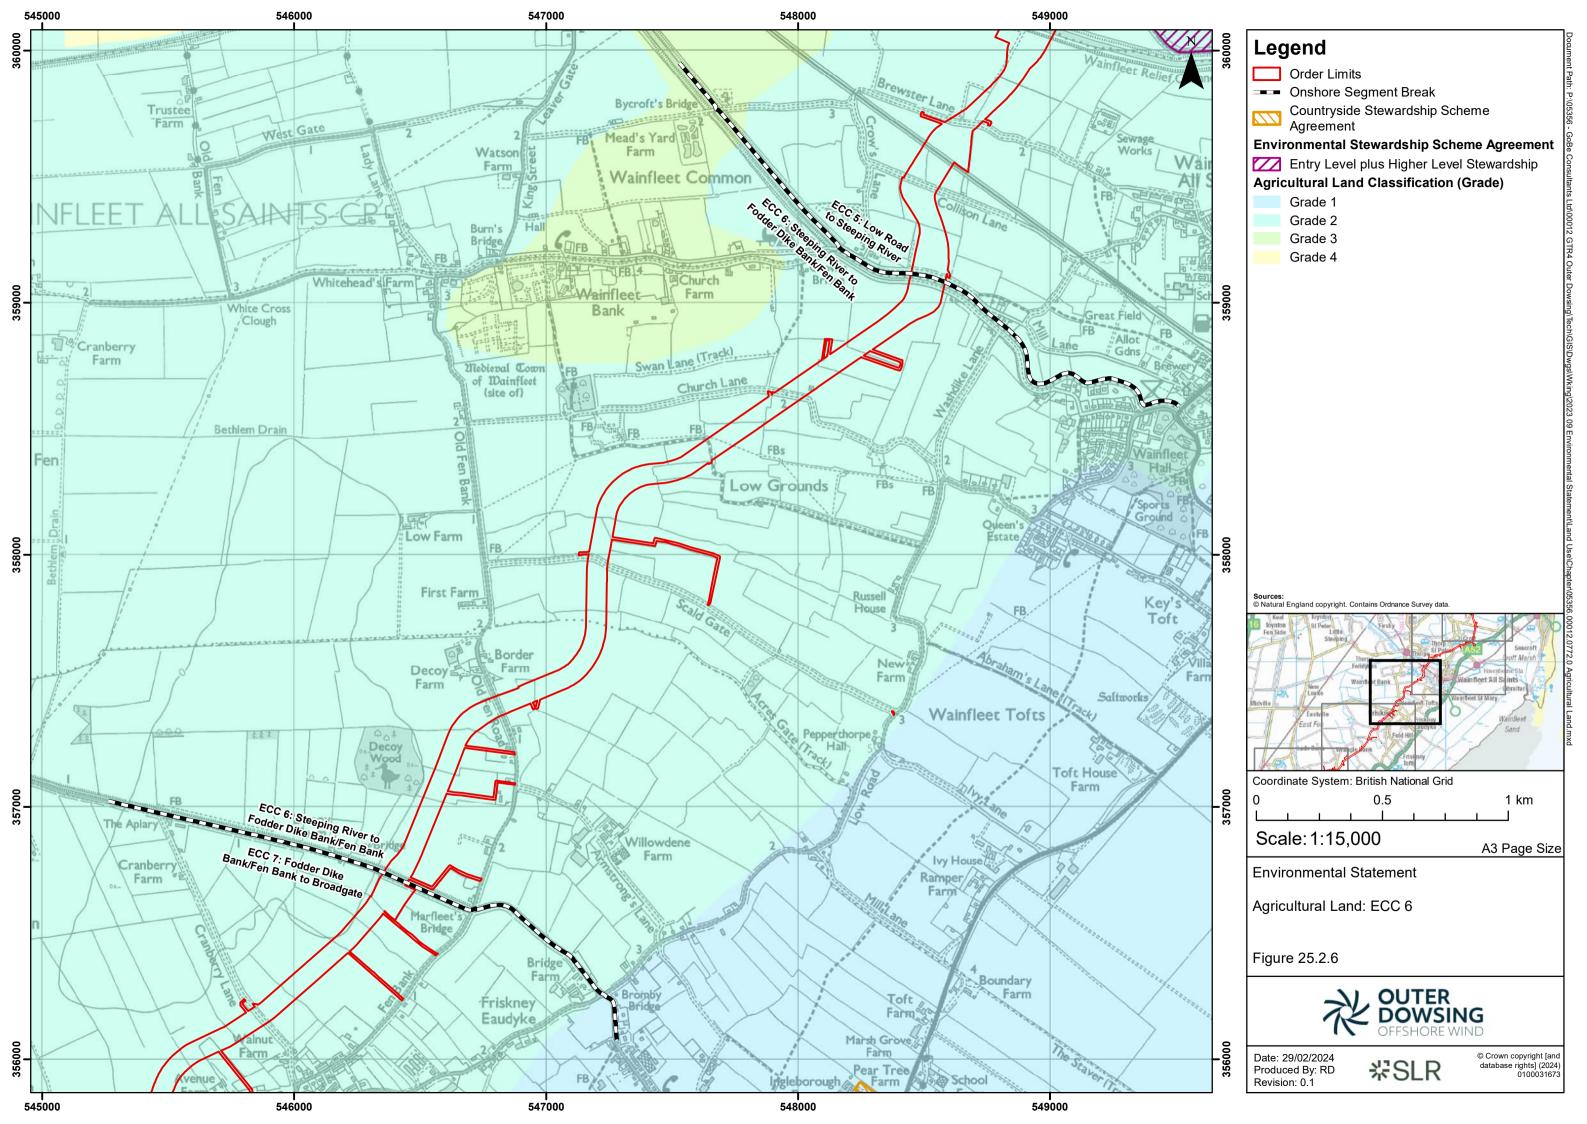

Checked by                                   | Revi<br>by |                   | Approved<br>by   |  |
| 1.0                          | March 2 | 024                         |                                  |            | Outer<br>Dowsing                            | SLR                                          | and        | bherd<br>Iderburn | Outer<br>Dowsing |  |
| 2.0                          | ,       |                             | Response to Section 51<br>Advice |            | Outer<br>Dowsing                            | SLR                                          | and        |                   | Outer<br>Dowsing |  |

## Table of Figures

- Figure 25.1 Land Use Study Area
- Figure 25.2 Agricultural Land
- Figure 25.3 Recreational Land
- Figure 25.4 Utilities





































































### Legend

- Order Limits
- Onshore Segment Break

#### **Electricity Utilities**

- Electric High Voltage (Overhead)
- Electric Low Voltage (Overhead)

#### Sewerage Utilities

Sewerage - Foul Sewer Rising Main (Underground)

#### **Telecoms Utilities**

- Telecom (Overhead)
- Telecom (Underground)

#### Water Utilities

- Water Not Specified (Underground)
- Water Potable Water (Underground)



























Date: 14/03/2024 Produced By: RD Revision: 0.1

₩SLR

0.5

© Crown copyright [and database rights] (2024) 0100031673