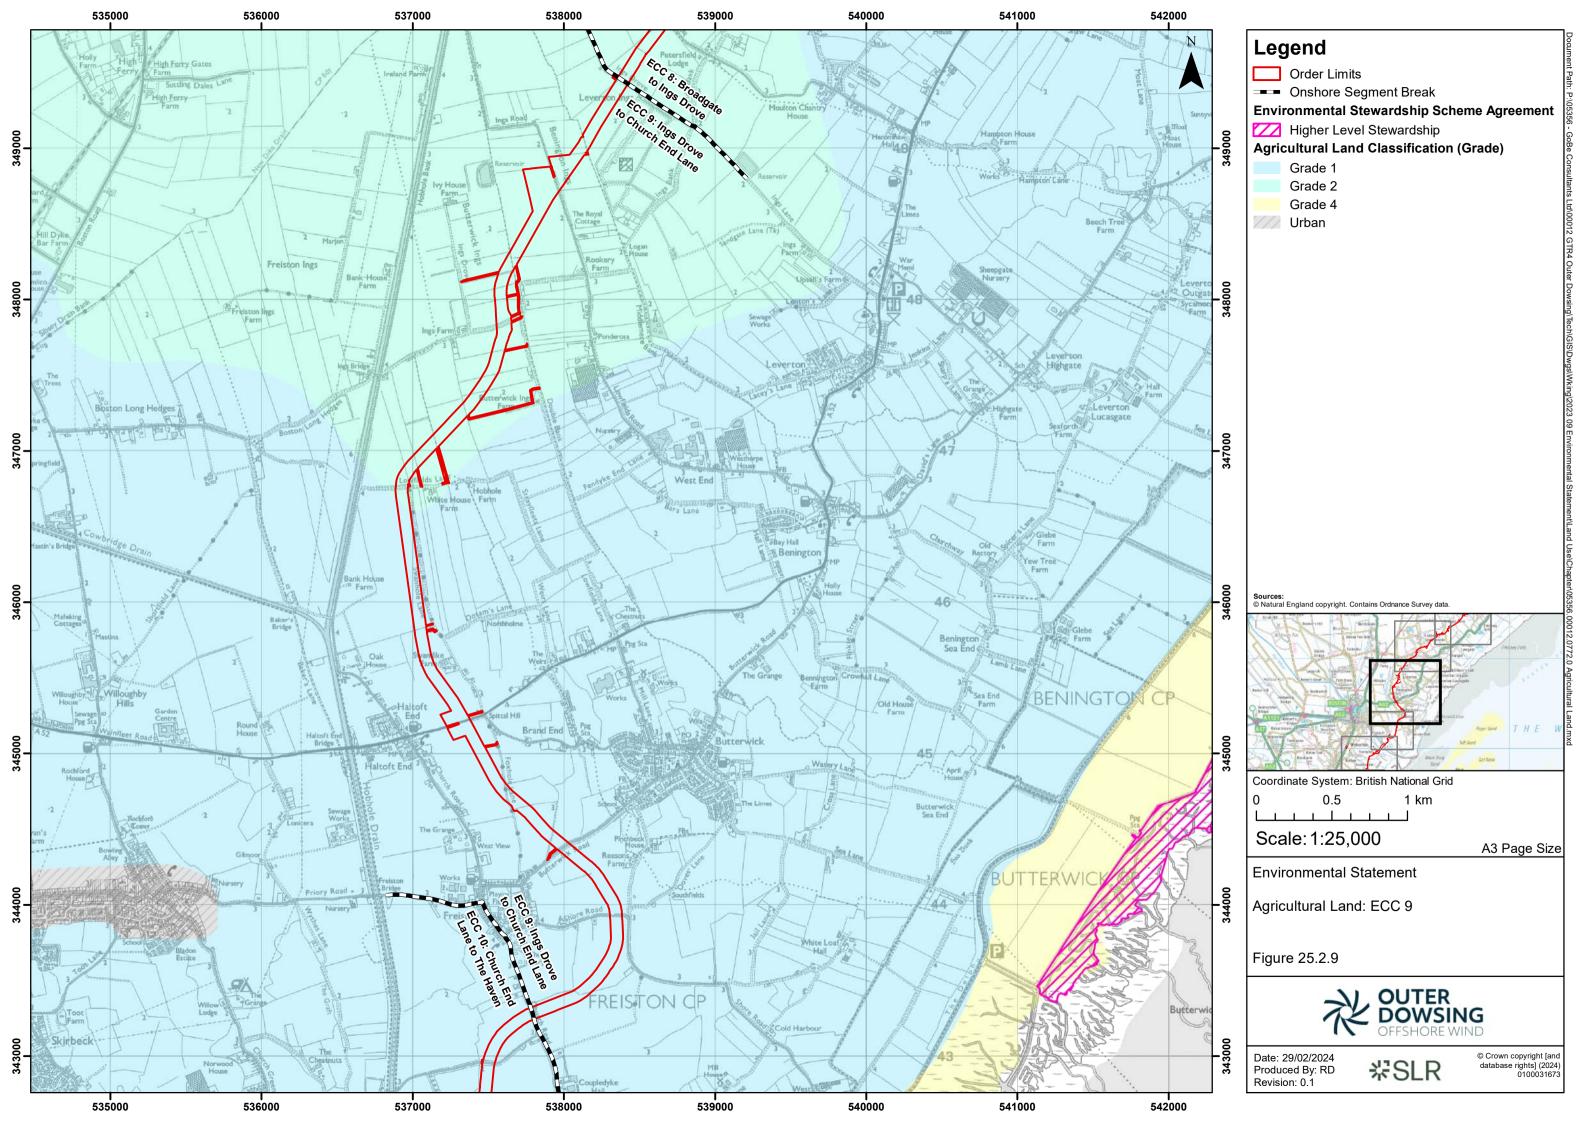

## Table of Figures

- Figure 25.1 Land Use Study Area
- Figure 25.2 Agricultural Land
- Figure 25.3 Recreational Land
- Figure 25.4 Utilities