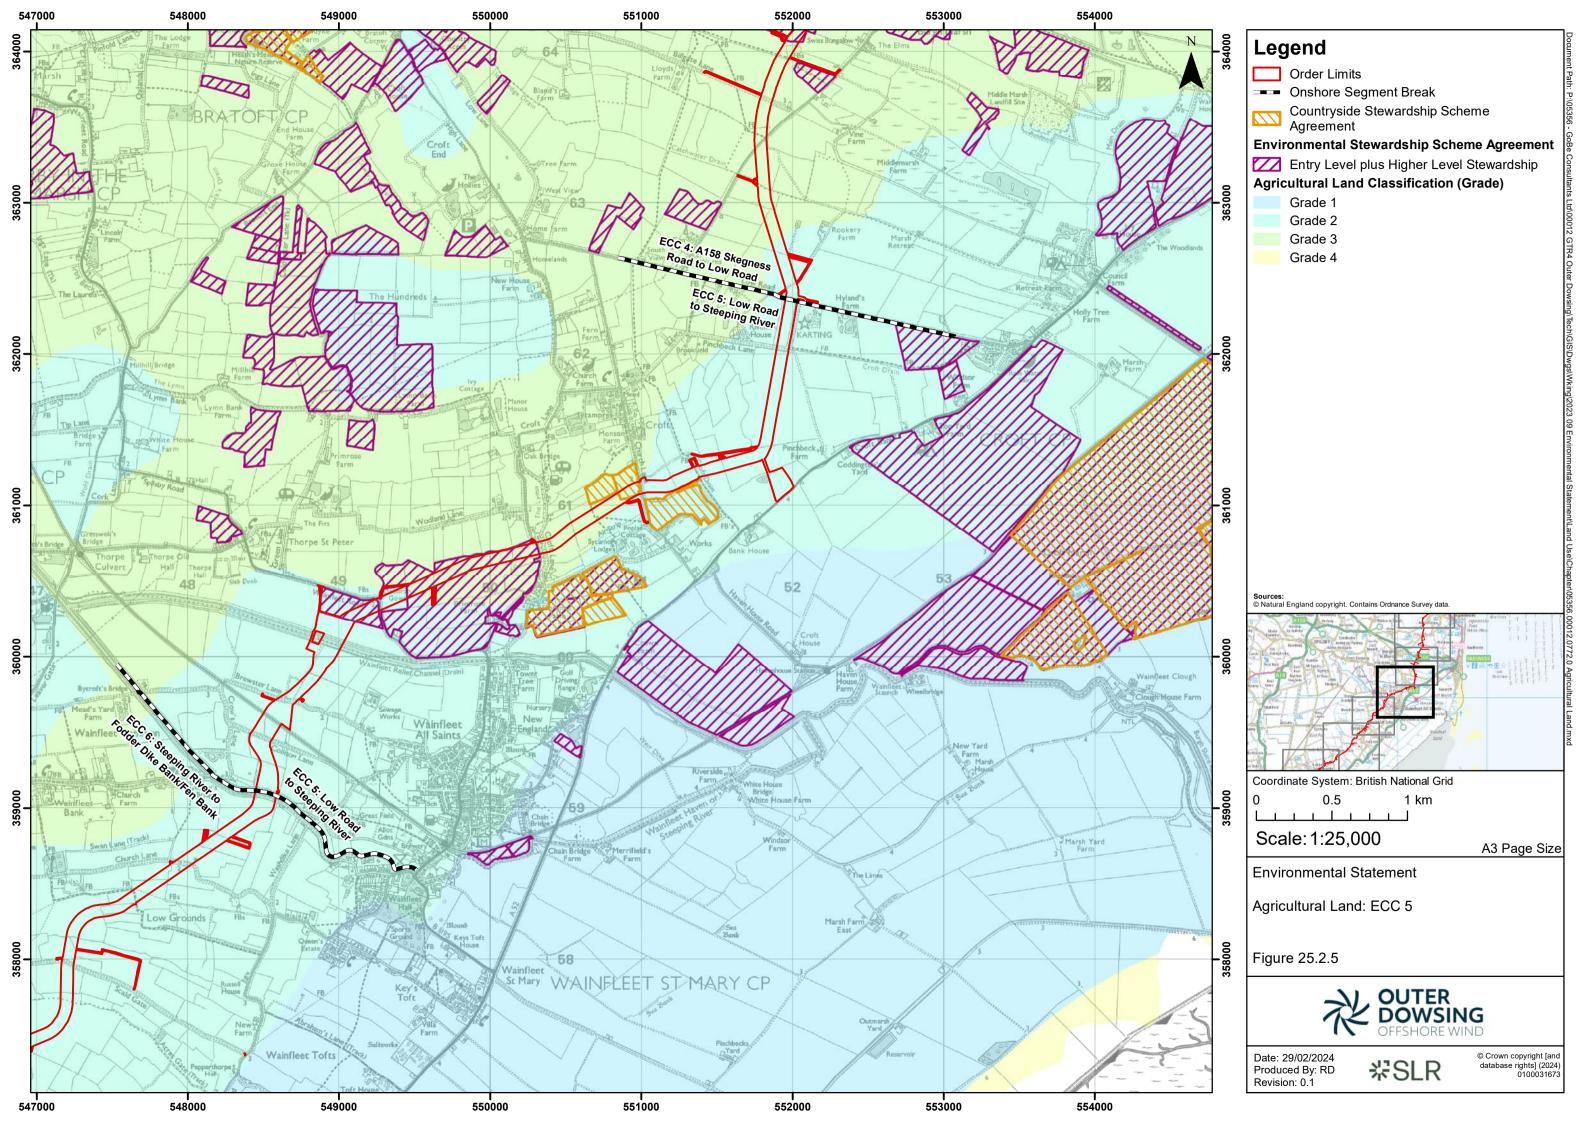

| Checked by                                   | Revi<br>by |                   | Approved<br>by   |  |
| 1.0                          | March 2 | 024                         |                                  |            | Outer<br>Dowsing                            | SLR                                          | and        | bherd<br>Iderburn | Outer<br>Dowsing |  |
| 2.0                          | ,       |                             | Response to Section 51<br>Advice |            | Outer<br>Dowsing                            | SLR                                          | and        |                   | Outer<br>Dowsing |  |

## Table of Figures

- Figure 25.1 Land Use Study Area
- Figure 25.2 Agricultural Land
- Figure 25.3 Recreational Land
- Figure 25.4 Utilities





































































### Legend

- Order Limits
- Onshore Segment Break

#### **Electricity Utilities**

- Electric High Voltage (Overhead)
- Electric Low Voltage (Overhead)

#### Sewerage Utilities

Sewerage - Foul Sewer Rising Main (Underground)

#### **Telecoms Utilities**

- Telecom (Overhead)
- Telecom (Underground)

#### Water Utilities

- Water Not Specified (Underground)
- Water Potable Water (Underground)



























Date: 14/03/2024 Produced By: RD Revision: 0.1

₩SLR

0.5

© Crown copyright [and database rights] (2024) 0100031673