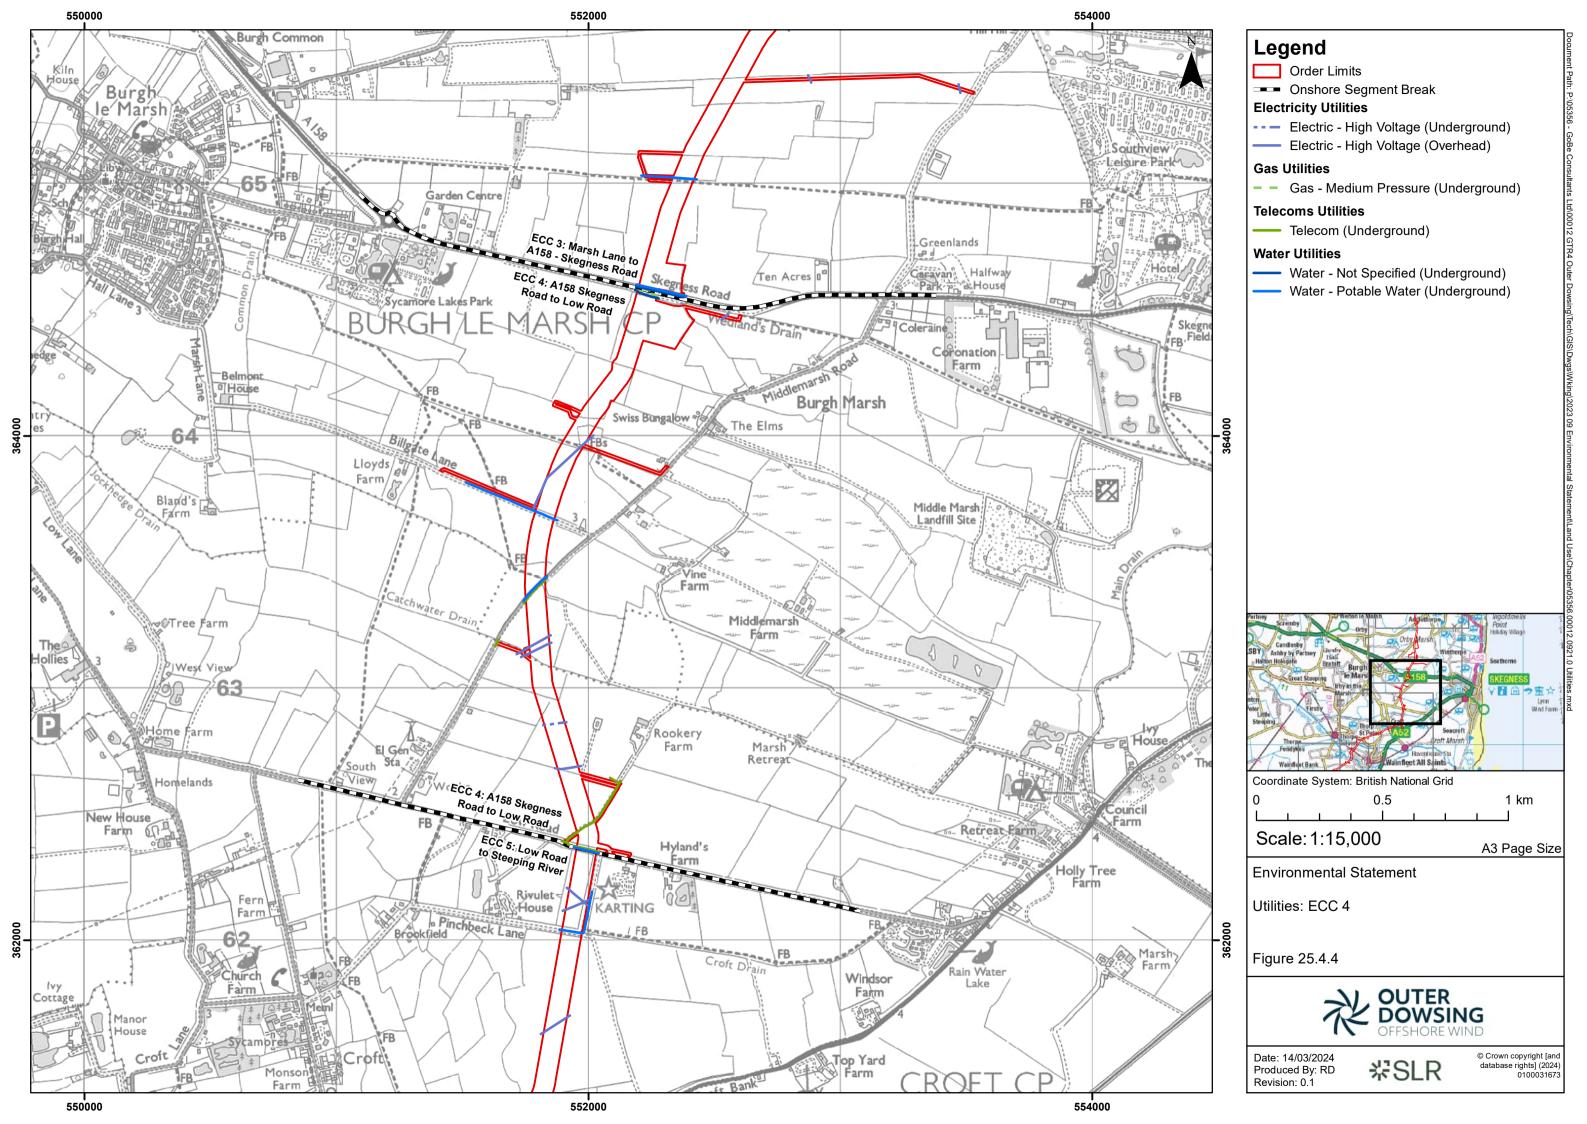

## Table of Figures

- Figure 25.1 Land Use Study Area
- Figure 25.2 Agricultural Land
- Figure 25.3 Recreational Land
- Figure 25.4 Utilities