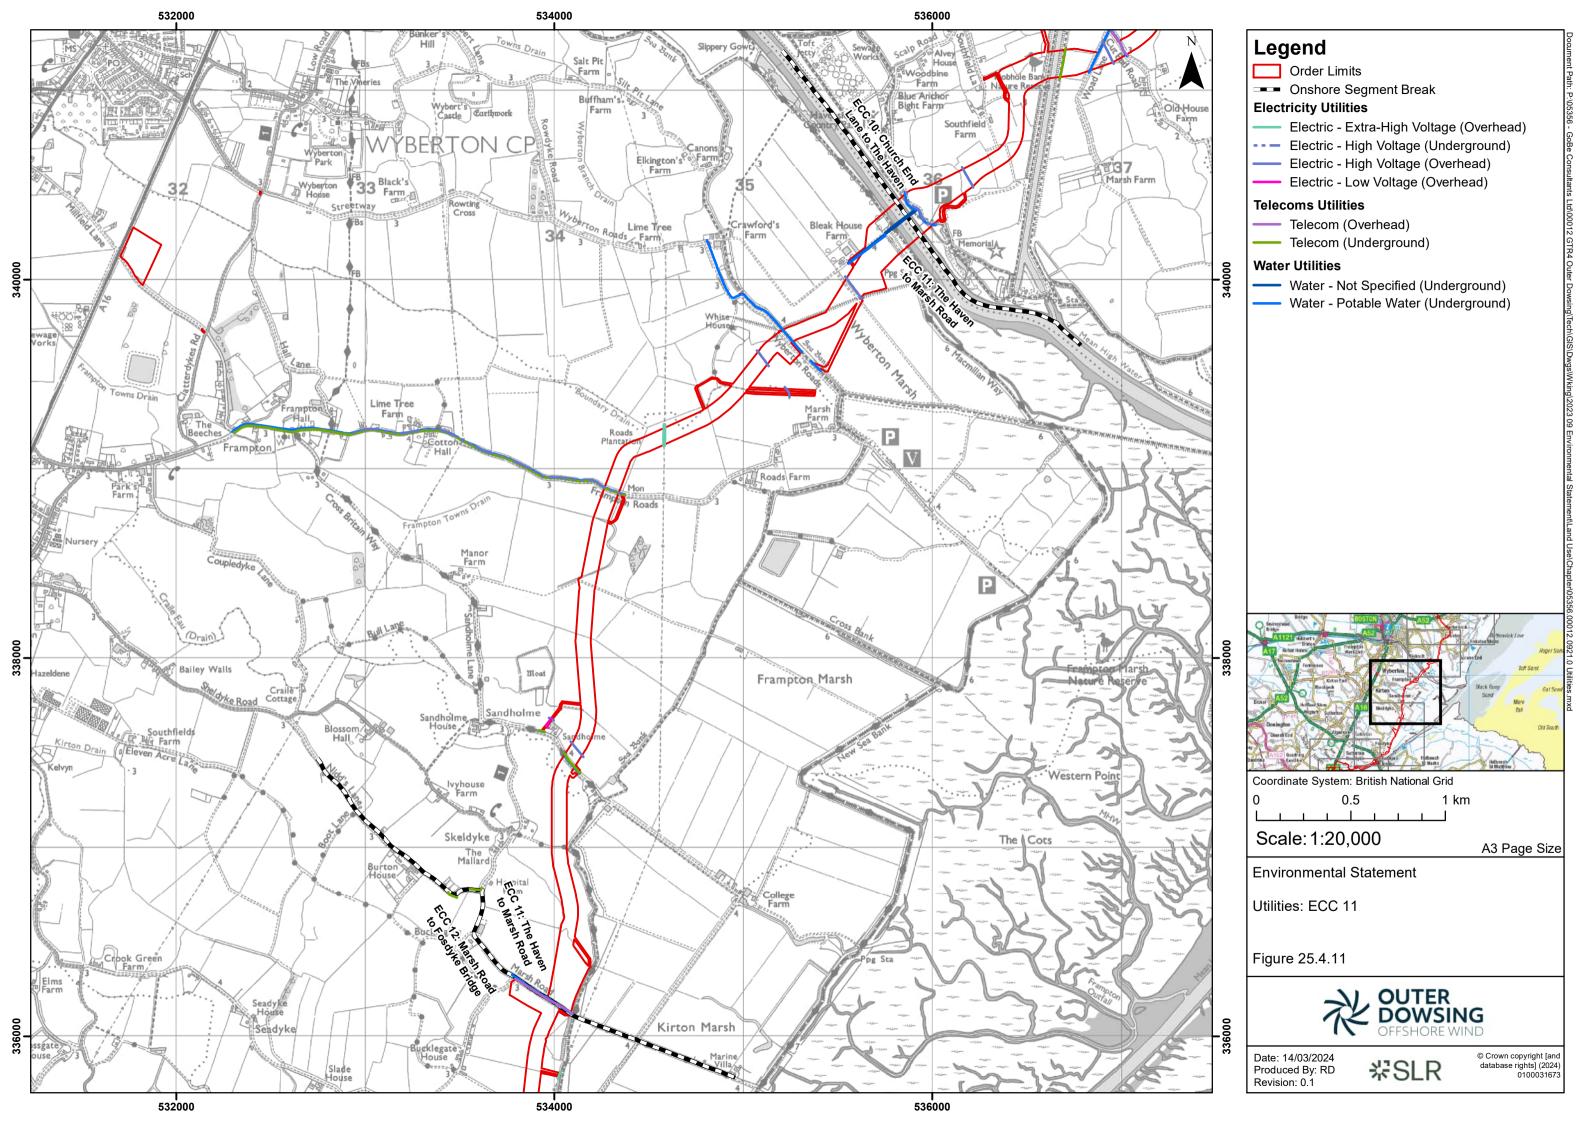

## Table of Figures

- Figure 25.1 Land Use Study Area
- Figure 25.2 Agricultural Land
- Figure 25.3 Recreational Land
- Figure 25.4 Utilities

### Legend

- Order Limits
- Onshore Segment Break

#### **Electricity Utilities**

- Electric High Voltage (Overhead)
- Electric Low Voltage (Overhead)

#### Sewerage Utilities

Sewerage - Foul Sewer Rising Main (Underground)

#### **Telecoms Utilities**

- Telecom (Overhead)
- Telecom (Underground)

#### Water Utilities

- Water Not Specified (Underground)
- Water Potable Water (Underground)

Date: 14/03/2024 Produced By: RD Revision: 0.1

₩SLR

0.5

© Crown copyright [and database rights] (2024) 0100031673