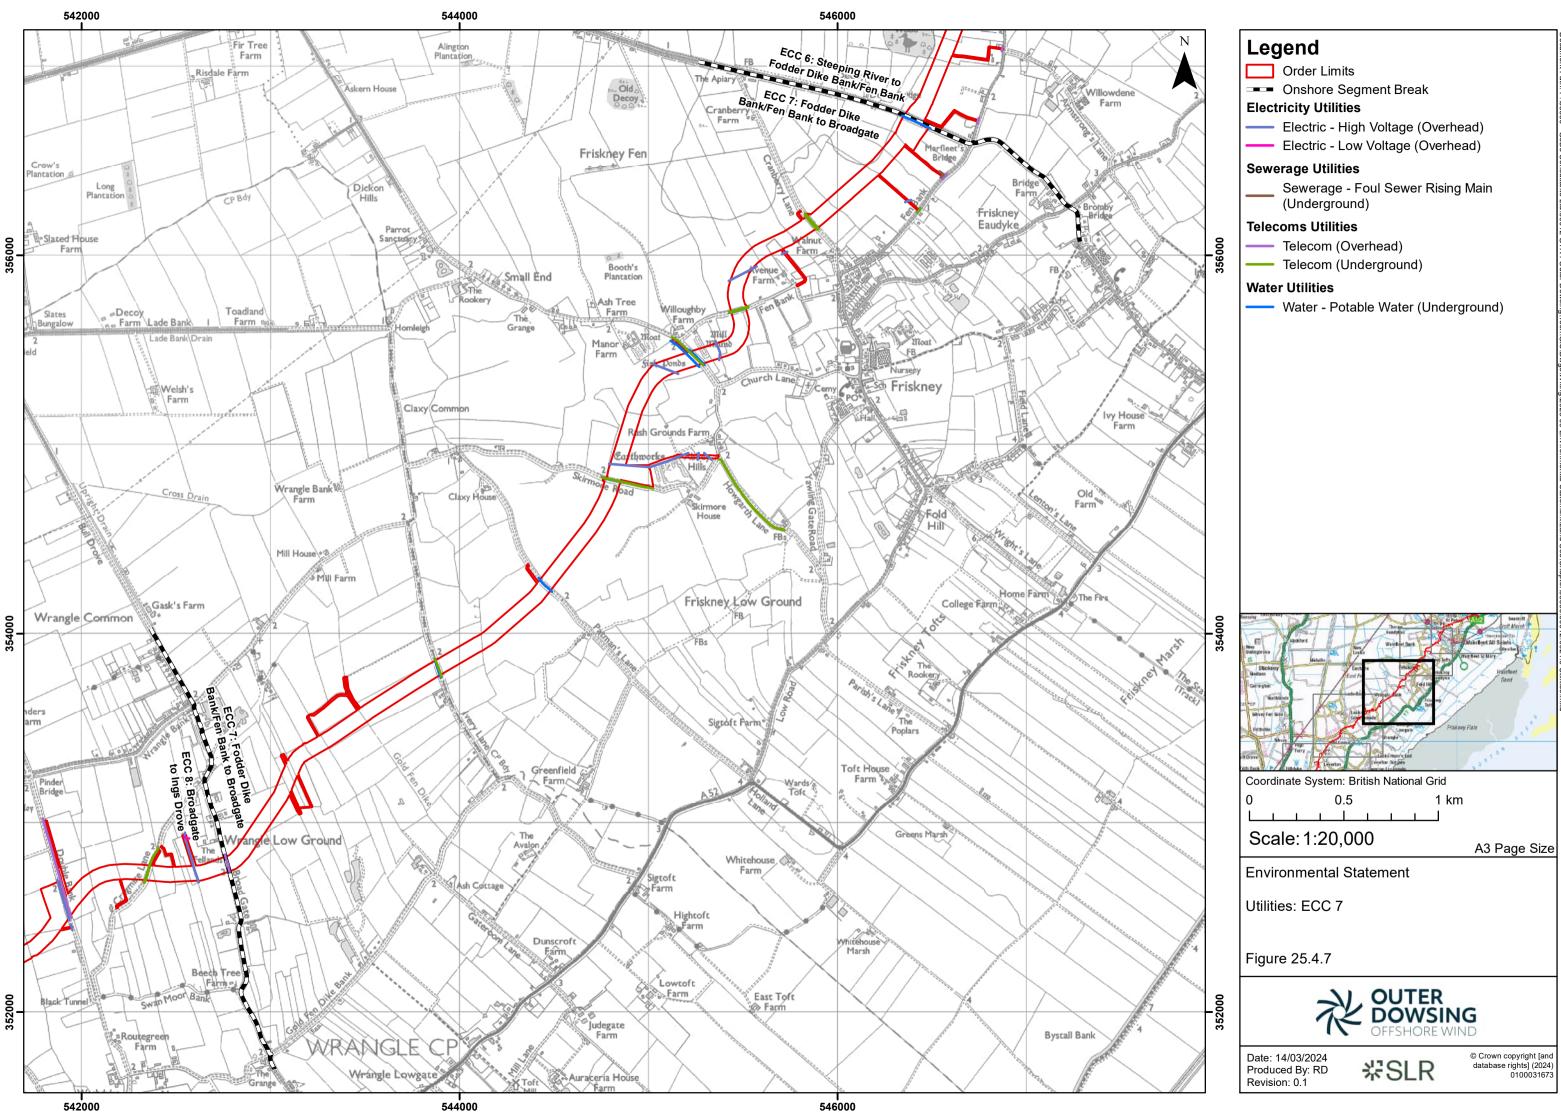

## Table of Figures

- Figure 25.1 Land Use Study Area
- Figure 25.2 Agricultural Land
- Figure 25.3 Recreational Land
- Figure 25.4 Utilities

### Legend

- Order Limits
- Onshore Segment Break

#### **Electricity Utilities**

- Electric High Voltage (Overhead)
- Electric Low Voltage (Overhead)

#### Sewerage Utilities

Sewerage - Foul Sewer Rising Main (Underground)

#### **Telecoms Utilities**

- Telecom (Overhead)
- Telecom (Underground)

#### Water Utilities

- Water Not Specified (Underground)
- Water Potable Water (Underground)

Date: 14/03/2024 Produced By: RD Revision: 0.1

₩SLR

0.5

© Crown copyright [and database rights] (2024) 0100031673