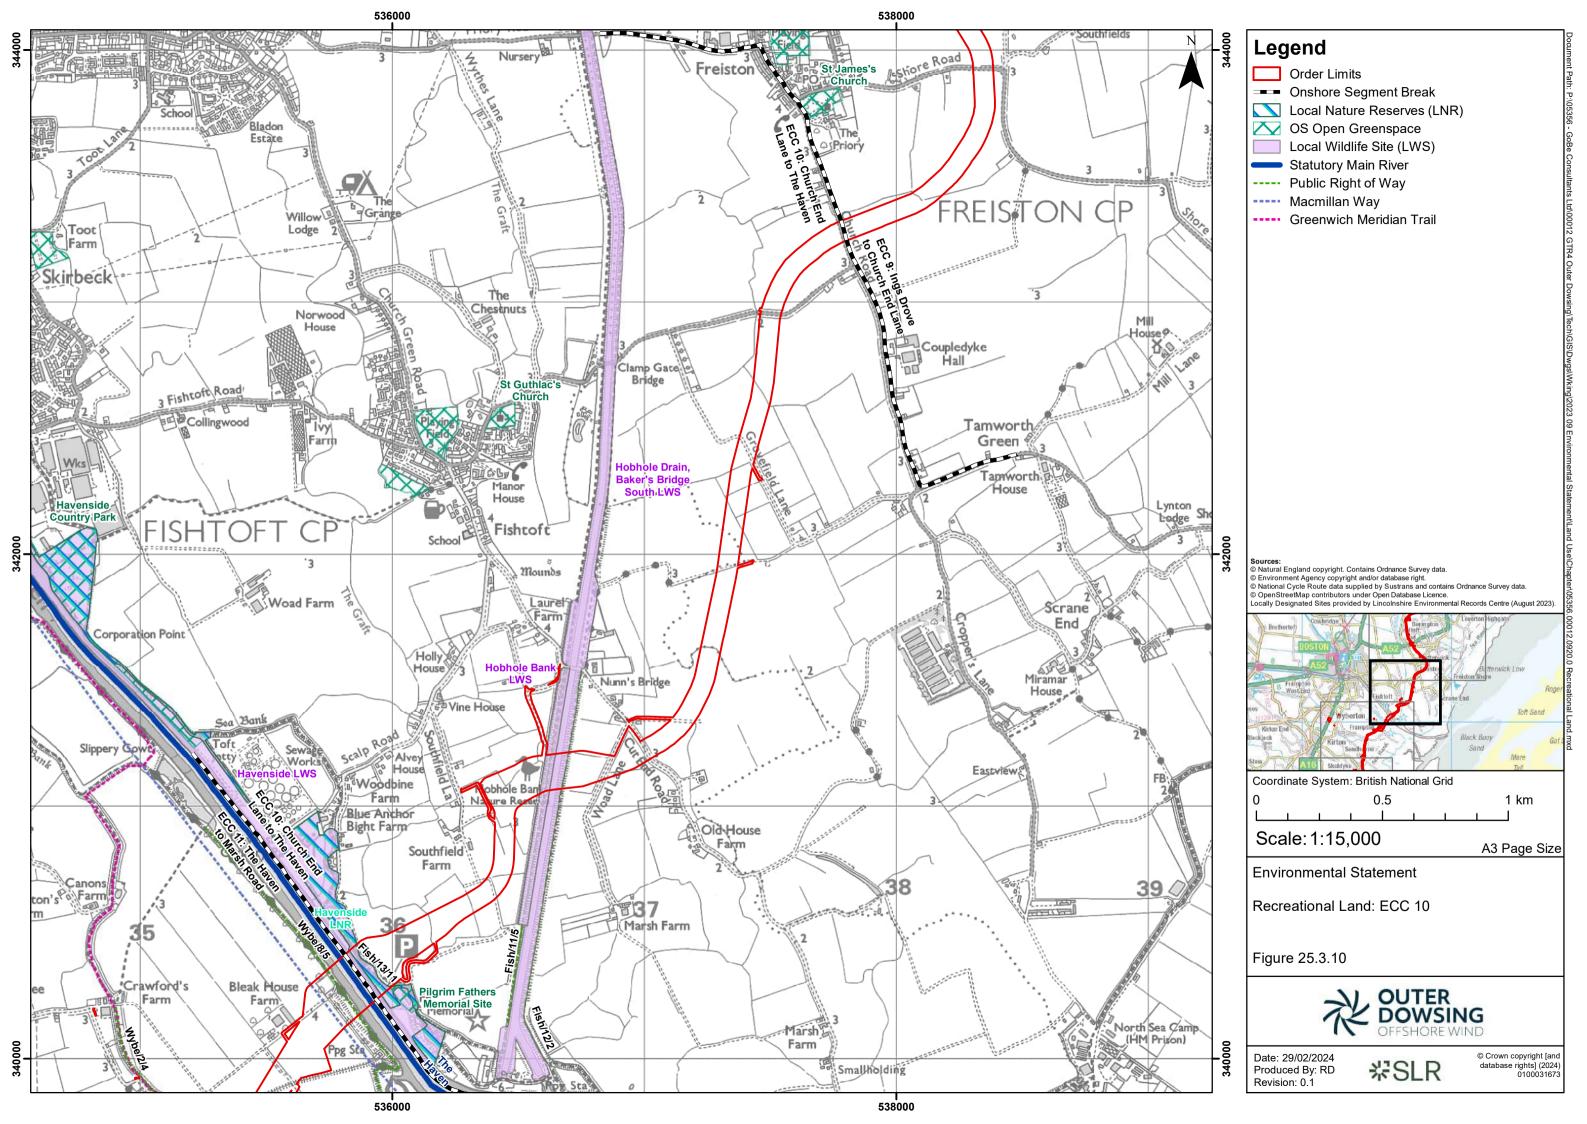

## Table of Figures

- Figure 25.1 Land Use Study Area
- Figure 25.2 Agricultural Land
- Figure 25.3 Recreational Land
- Figure 25.4 Utilities