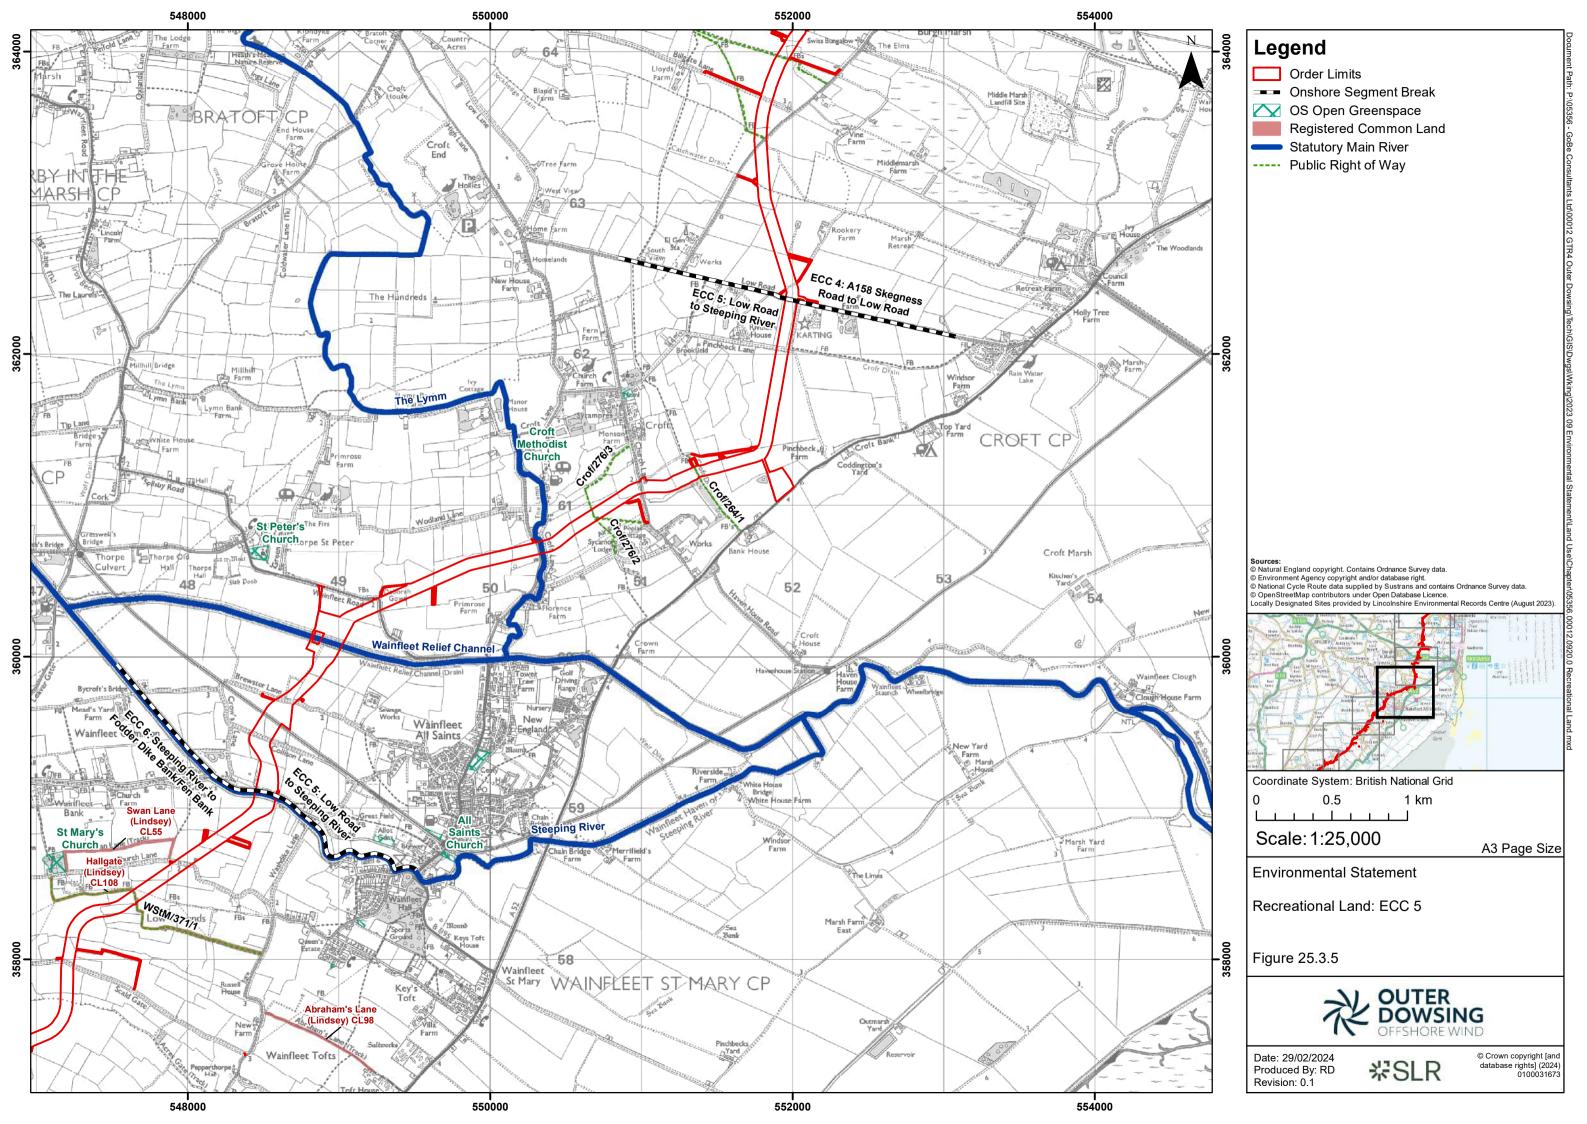

## Table of Figures

- Figure 25.1 Land Use Study Area
- Figure 25.2 Agricultural Land
- Figure 25.3 Recreational Land
- Figure 25.4 Utilities